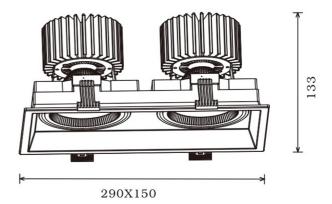

## SPECIFICATIONS

| System Power [W]:             | 2x31W                 |
|-------------------------------|-----------------------|
| CCT (Color Temperature):      | 3000K                 |
| CRI / Ra:                     | 90                    |
| Lumen LED (tc=25):            | 8100lm                |
| Beam Angle:                   | 30°                   |
| Lens (Diffuser):              | Clear                 |
| Dimming:                      | None                  |
| System Voltage [V]:           | 230V 50Hz             |
| Connection:                   | 18i3 Quick connection |
| Mounting:                     | Ceiling               |
| Cut-out [mm]:                 | 280x140mm             |
| Lifetime [h]:                 | L80B10: 50.000h       |
| MacAdam (SDCM):               | 3                     |
| Color:                        | Black                 |
| Length [mm]:                  | 290mm                 |
| Height [mm]:                  | 133mm                 |
| Width [mm]:                   | 150mm                 |
| Weight [kg]:                  | 2kg                   |
| To be recessed in insulation: | No                    |