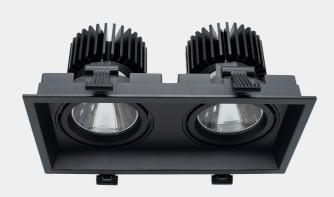

## **Quadro Double**

280x140mm

Quadro, a new downlight available in a single and a double version. The Quadro combines the design details from track mounted spotlights with those of downlights. This will make a very nice design element in premises where one needs both track mounted and recessed fixtures.