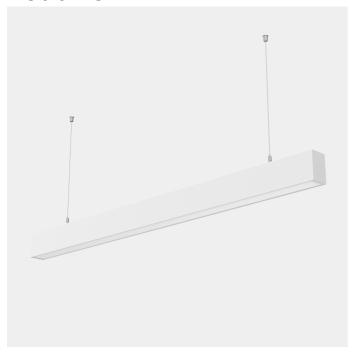

Ledline is a modern linear LED system for seamless lighting. It is based on modular chassis details allowing for seamless extensions through both straight connectors, 90 degrees corners and X-crosses. This allows light designers to make tailor fit lighting systems in an easy manner. The chassis details assure easy installation without failures. Add 1 pc 8050-05 for each mains supply (each row or standalone). Also add mounting accessories.