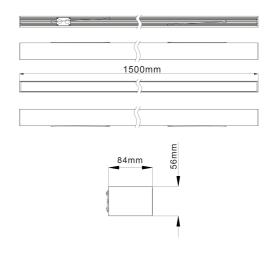

## Ledline

| CE IP40 P40 IK08 IK08    | A** - A                             |
|--------------------------|-------------------------------------|
| SPECIFICATIONS           |                                     |
| System Power [W]:        | 50W                                 |
| CCT (Color Temperature): | 3000K                               |
| CRI / Ra:                | 80                                  |
| Lumen Output:            | 4090lm                              |
| Lumen LED (tc=25):       | 4900lm                              |
| Beam Angle:              | 110                                 |
| Lens (Diffuser):         | Opal                                |
| Dimming:                 | None                                |
| System Voltage [V]:      | 230V 50Hz                           |
| Connection:              | LEDLine 5-pin                       |
| Mounting:                | Pendant, Ceiling, Surface, Recessed |
| Lifetime [h]:            | L70B50: 50 000h                     |
| Lumen/W:                 | 82lm/W                              |
| Color:                   | White                               |
| Length [mm]:             | 1500mm                              |
| Height [mm]:             | 84mm                                |
| Width [mm]:              | 56mm                                |
| Weight [kg]:             | 4,1kg                               |