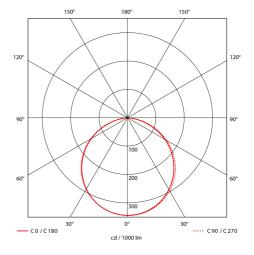

## Ledline

| CE IP40 P40 IK08 IK08    | A** - A                             |
|--------------------------|-------------------------------------|
| SPECIFICATIONS           |                                     |
| System Power [W]:        | 50W                                 |
| CCT (Color Temperature): | 3000K                               |
| CRI / Ra:                | 80                                  |
| Lumen Output:            | 4090lm                              |
| Lumen LED (tc=25):       | 4900lm                              |
| Beam Angle:              | 110                                 |
| Lens (Diffuser):         | Opal                                |
| Dimming:                 | None                                |
| System Voltage [V]:      | 230V 50Hz                           |
| Connection:              | LEDLine 5-pin                       |
| Mounting:                | Pendant, Ceiling, Surface, Recessed |
| Lifetime [h]:            | L70B50: 50 000h                     |
| Lumen/W:                 | 82lm/W                              |
| Color:                   | White                               |
| Length [mm]:             | 1500mm                              |
| Height [mm]:             | 84mm                                |
| Width [mm]:              | 56mm                                |
| Weight [kg]:             | 4,1kg                               |