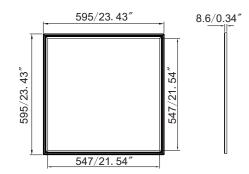

595x595mm

#### **Dimensions**

(Units: mm/inch)

All dimension tolerance is ±0.5mm unless otherwise noted