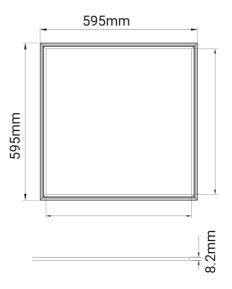

## **Panel Tunable White**

| SPECIFICATIONS           |                     |
|--------------------------|---------------------|
| Lightsource Type:        | LED (built in)      |
| CCT (Color Temperature): | 2700-6500K          |
| CRI / Ra:                | 80                  |
| Lumen Output:            | 3868lm              |
| Lumen LED (tc=25):       | 4250lm              |
| Beam Angle:              | 110                 |
| Lens (Diffuser):         | Micropris.          |
| Dimming:                 | Depending on Driver |
| System Voltage [V]:      | 230V 50Hz           |
| Connection:              | Cable 0.5m          |
| Lumen/W:                 | 101lm/W             |
| UGR (<=):                | 19                  |
| Color:                   | White               |
| Length [mm]:             | 595mm               |
| Height [mm]:             | 8,2mm               |
| Width [mm]:              | 595mm               |