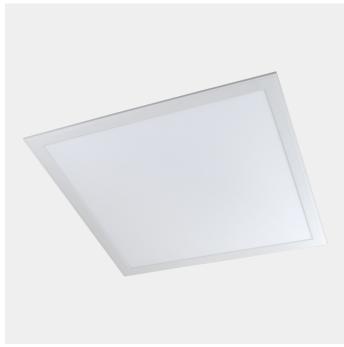

Panel Tunable White is a light fixture for interior use, with Human Centric Lighting applications - HCL. It is constructed for fitting in to suspended ceilings. Panel LEDs can be installed as a pendant (60x60 only) or mounted on ceiling surfaces. The Panel LED has a micro prismatic diffusor. Choose between Bluetooth (Casambi) or DALI (DALI DT8, DSI, switchDIM, corridorFUNCTION V2) driver. See accessories for detailed information. Adjustable color temperature from 2700K to 6500K. Lumen output is given at 4000K. Connection: 4-wire cable with free end 0,5m.