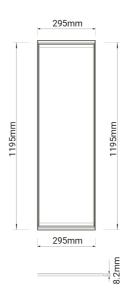

## **Panel Tunable White**

295mm

Width [mm]:

Panel Tunable White is a light fixture for interior use, with Human Centric Lighting applications - HCL. It is constructed for fitting in to suspended ceilings. Panel LEDs can be installed as a pendant (60x60 only) or mounted on ceiling surfaces. The Panel LED has a micro prismatic diffusor. Choose between Bluetooth (Casambi) or DALI (DALI DT8, DSI, switchDIM, corridorFUNCTION V2) driver. See accessories for detailed information. Adjustable color temperature from 2700K to 6500K. Lumen output is given at 4000K. Connection: 4-wire cable with free end 0,5m.