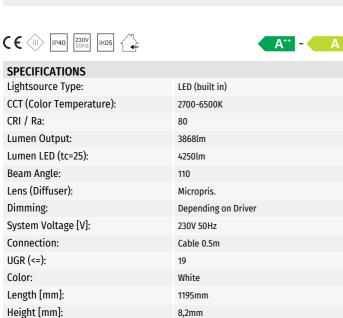

## **Panel Tunable White**

295mm

Width [mm]:

Panel Tunable White is a light fixture for interior use, with Human Centric Lighting applications - HCL. It is constructed for fitting in to suspended ceilings. Panel LEDs can be installed as a pendant (60x60 only) or mounted on ceiling surfaces. The Panel LED has a micro prismatic diffusor. Choose between Bluetooth (Casambi) or DALI (DALI DT8, DSI, switchDIM, corridorFUNCTION V2) driver. See accessories for detailed information. Adjustable color temperature from 2700K to 6500K. Lumen output is given at 4000K. Connection: 4-wire cable with free end 0,5m.