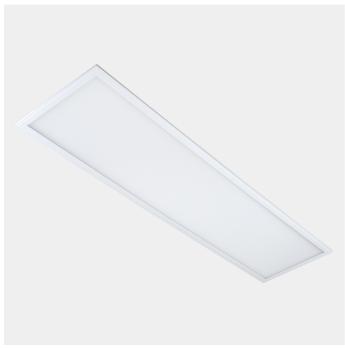

## **Panel Tunable White**

295mm

Width [mm]:

Panel Tunable White is a light fixture for interior use, with Human Centric Lighting applications - HCL. It is constructed for fitting in to suspended ceilings. Panel LEDs can be installed as a pendant (60x60 only) or mounted on ceiling surfaces. The Panel LED has a micro prismatic diffusor. Choose between Bluetooth (Casambi) or DALI (DALI DT8, DSI, switchDIM, corridorFUNCTION V2) driver. See accessories for detailed information. Adjustable color temperature from 2700K to 6500K. Lumen output is given at 4000K. Connection: 4-wire cable with free end 0,5m.