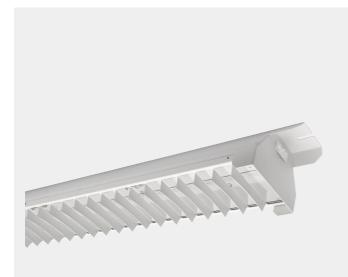

## **Bladeline** 013977-00-1

**NORLU** 

Lighting Solutions

Bladeline is a highly flexible LED luminaire due to the fact that it may be installed surface mounted on the ceiling or on electrical tracks. The Bladeline has a efficiency LED driver providing a high light output. The Bladeline is an innovative LED luminaire with a white louvre front cover meet all demands for use in all retail - and industrial demands. The Louvre front cover made in aluminium reduces glare to a minimum level. The Bladeline is equipped with a chassis connector at each end to ensure a quick and efficient installation.