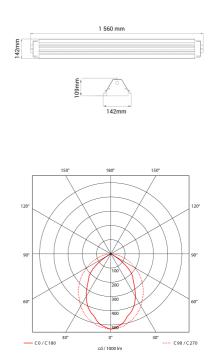

| Lightsource Type:        | LED (built in) |
|--------------------------|----------------|
| System Power [W]:        | 36/77W         |
| CCT (Color Temperature): | 3000K          |
| CRI / Ra:                | 80             |
| Lumen Output:            | 4787/9244lm    |
| Lumen LED (tc=25):       | 5300/10300lm   |
| Beam Angle:              | 90°            |
| Lens (Diffuser):         | Clear          |
| Dimming:                 | None           |
| System Voltage [V]:      | 230V 50Hz      |
| Connection:              | QuickConnect   |
| Mounting:                | Ceiling        |
| Lumen/W:                 | 133lm/W        |
| UGR (<=):                | 18             |
| MacAdam (SDCM):          | 3              |
| Color:                   | Grey           |
| Length [mm]:             | 1560mm         |
| Height [mm]:             | 109mm          |
| Width [mm]:              | 142mm          |
| Weight [kg]:             | 1,15kg         |