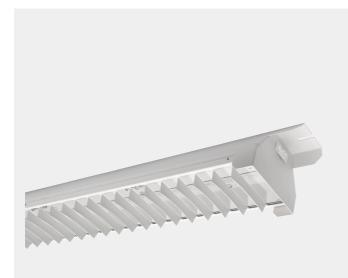

## **Bladeline** 013977-00-3

**NORLU** 

Lighting Solutions

Bladeline is a highly flexible LED luminaire due to the fact that it may be installed surface mounted on the ceiling or on electrical tracks. The Bladeline has a efficiency LED driver providing a high light output. The Bladeline is an innovative LED luminaire with a white louvre front cover meet all demands for use in all retail - and industrial demands. The Louvre front cover made in aluminium reduces glare to a minimum level. The Bladeline is equipped with a chassis connector at each end to ensure a quick and efficient installation.