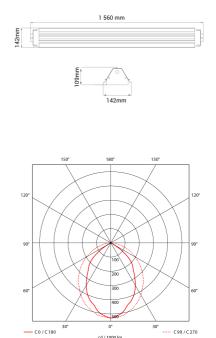

| Lightsource Type:        | LED (built in) |
|--------------------------|----------------|
| System Power [W]:        | 36/77W         |
| CCT (Color Temperature): | 3000K          |
| CRI / Ra:                | 80             |
| Lumen Output:            | 4787/9244lm    |
| Lumen LED (tc=25):       | 5300/10300lm   |
| Beam Angle:              | 90°            |
| Lens (Diffuser):         | Clear          |
| Dimming:                 | None           |
| System Voltage [V]:      | 230V 50Hz      |
| Connection:              | QuickConnect   |
| Mounting:                | Ceiling        |
| Lumen/W:                 | 133lm/W        |
| UGR (<=):                | 18             |
| MacAdam (SDCM):          | 3              |
| Color:                   | White          |
| Length [mm]:             | 1560mm         |
| Height [mm]:             | 109mm          |
| Width [mm]:              | 142mm          |
| Weight [kg]:             | 1,15kg         |