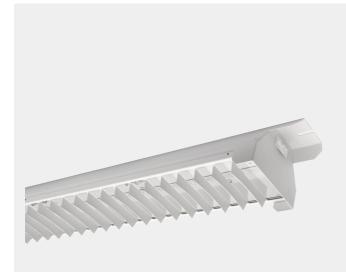

## Bladeline

**NORLU** 

Lighting Solutions

Bladeline is a highly flexible LED luminaire due to the fact that it may be installed surface mounted on the ceiling or on electrical tracks. The Bladeline has a efficiency LED driver providing a high light output. The Bladeline is an innovative LED luminaire with a white louvre front cover meet all demands for use in all retail - and industrial demands. The Louvre front cover made in aluminium reduces glare to a minimum level. The Bladeline is equipped with a chassis connector at each end to ensure a quick and efficient installation.