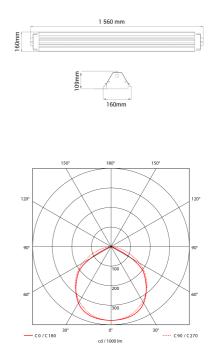

| Lightsource Type:        | LED (built in) |
|--------------------------|----------------|
| System Power [W]:        | 36/77W         |
| CCT (Color Temperature): | 3000К          |
| CRI / Ra:                | 80             |
| Lumen Output:            | 4787/9244lm    |
| Lumen LED (tc=25):       | 5300/10300lm   |
| Beam Angle:              | 110°           |
| Lens (Diffuser):         | Clear          |
| Dimming:                 | DALI           |
| System Voltage [V]:      | 230V 50Hz      |
| Connection:              | QuickConnect   |
| Mounting:                | Ceiling        |
| _umen/W:                 | 133lm/W        |
| JGR (<=):                | 20             |
| MacAdam (SDCM):          | 3              |
| Color:                   | Grey           |
| Length [mm]:             | 1560mm         |
| Height [mm]:             | 109mm          |
| Width [mm]:              | 160mm          |
| Weight [kg]:             | 1,15kg         |
|                          |                |