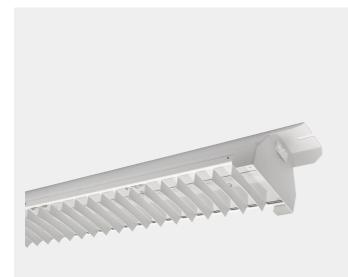

## Bladeline

**NORLU** 

Lighting Solutions

Bladeline is a highly flexible LED luminaire due to the fact that it may be installed surface mounted on the ceiling or on electrical tracks. The Bladeline has a efficiency LED driver providing a high light output. The Bladeline is an innovative LED luminaire with a white louvre front cover meet all demands for use in all retail - and industrial demands. The Louvre front cover made in aluminium reduces glare to a minimum level. The Bladeline is equipped with a chassis connector at each end to ensure a quick and efficient installation.