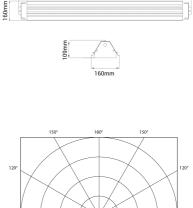

| Lightsource Type:        | LED (built in) |
|--------------------------|----------------|
| System Power [W]:        | 36/77W         |
| CCT (Color Temperature): | 3000K          |
| CRI / Ra:                | 80             |
| Lumen Output:            | 4787/9244lm    |
| Lumen LED (tc=25):       | 5300/10300lm   |
| Beam Angle:              | 110°           |
| Lens (Diffuser):         | Clear          |
| Dimming:                 | None           |
| System Voltage [V]:      | 230V 50Hz      |
| Connection:              | QuickConnect   |
| Mounting:                | Ceiling        |
| Lumen/W:                 | 133lm/W        |
| UGR (<=):                | 20             |
| MacAdam (SDCM):          | 3              |
| Color:                   | Grey           |
| Length [mm]:             | 1560mm         |
| Height [mm]:             | 109mm          |
| Width [mm]:              | 160mm          |
| Weight [kg]:             | 1,15kg         |
|                          |                |

1 560 mm

cd / 1000 lm

- C0/C180

All specifications are nominal values, deviations may occur.

Product specifications are subject to change without notice

Electrical equipment designed to be part of a fixed electrical installation can only be installed by a registered installation company