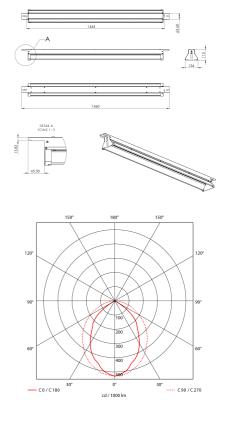

| C € ⊕ [IP20] [330V] A*** |                |
|--------------------------|----------------|
| Lightsource Type:        | LED (built in) |
| System Power [W]:        | 36/77W         |
| CCT (Color Temperature): | 3000K          |
| CRI / Ra:                | 80             |
| Lumen Output:            | 4787/9244lm    |
| Lumen LED (tc=25):       | 5300/10300lm   |
| Beam Angle:              | 90°            |
| Lens (Diffuser):         | Clear          |
| Dimming:                 | None           |
| System Voltage [V]:      | 230V 50Hz      |
| Connection:              | QuickConnect   |
| Mounting:                | Ceiling        |
| Lumen/W:                 | 133lm/W        |
| MacAdam (SDCM):          | 3              |
| Color:                   | Grey           |
| Length [mm]:             | 1560mm         |
| Height [mm]:             | 115mm          |
| Width [mm]:              | 136mm          |
| Weight [kg]:             | 1,15kg         |