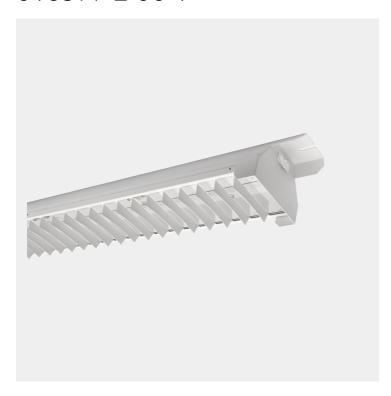

## Bladeline

013977-2-00-1

Bladeline is a highly flexible LED luminaire due to the fact that it may be installed surface mounted on the ceiling or on electrical tracks. The Bladeline has a efficiency LED driver providing a high light output. The Bladeline is an innovative LED luminaire with a white louvre front cover meet all demands for use in all retail - and industrial demands. The Louvre front cover made in aluminium reduces glare to a minimum level. The Bladeline is equipped with a chassis connector at each end to ensure a quick and efficient installation.