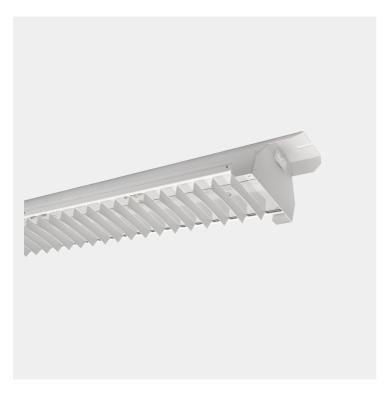

## Bladeline

013977-2-01-1

Bladeline is a highly flexible LED luminaire due to the fact that it may be installed surface mounted on the ceiling or on electrical tracks. The Bladeline is built with a 2 step power regulator (36W/77W) the level is set by the installer. This option makes it very suitable in various installations. The Bladeline can be opened without using tools and it has the electric connectors on quick fit clamps inside the luminaire. The Bladeline is made from steel and can be supplied with louvre aluminum front cover that reduces glare to a minimum level. Batteries for emergency: 1 year warranty