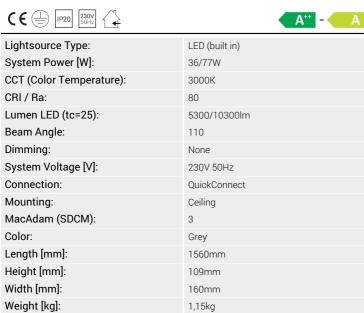

## Bladeline

013977-2-01-1

Bladeline is a highly flexible LED luminaire due to the fact that it may be installed surface mounted on the ceiling or on electrical tracks. The Bladeline is built with a 2 step power regulator (36W/77W) the level is set by the installer. This option makes it very suitable in various installations. The Bladeline can be opened without using tools and it has the electric connectors on quick fit clamps inside the luminaire. The Bladeline is made from steel and can be supplied with louvre aluminum front cover that reduces glare to a minimum level. Batteries for emergency: 1 year warranty