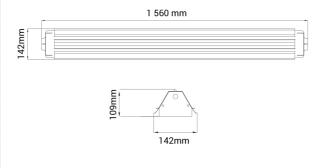

| <b>(€</b> ☐ IP20 230V 50Hz | A** - A        |
|----------------------------|----------------|
| Lightsource Type:          | LED (built in) |
| System Power [W]:          | 36/77W         |
| CCT (Color Temperature):   | 3000K          |
| CRI / Ra:                  | 80             |
| Lumen LED (tc=25):         | 5300/10300lm   |
| Beam Angle:                | 90°            |
| Lens (Diffuser):           | Clear          |
| Dimming:                   | None           |
| System Voltage [V]:        | 230V 50Hz      |
| Connection:                | QuickConnect   |
| Mounting:                  | Ceiling        |
| MacAdam (SDCM):            | 3              |
| Color:                     | Grey           |
| Length [mm]:               | 1560mm         |
| Height [mm]:               | 109mm          |
| Width [mm]:                | 142mm          |
| Weight [kg]:               | 1,15kg         |
| Emergency light [h]:       | 1 hour         |
| Emergency light testing:   | Manual         |
| Emergency lumen out [lm]:  | 450lm          |