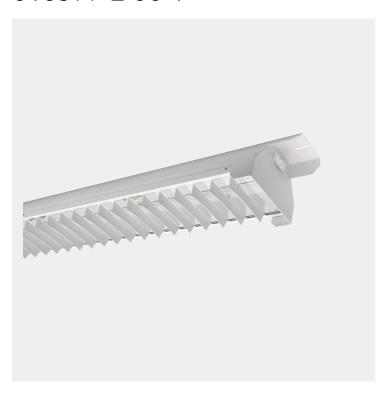

## Bladeline EMG

013977-E-00-1

Bladeline is a highly flexible LED luminaire due to the fact that it may be installed surface mounted on the ceiling or on electrical tracks. The Bladeline has a efficiency LED driver providing a high light output. The Bladeline is an innovative LED luminaire with a white louvre front cover meet all demands for use in all retail - and industrial demands. The Louvre front cover made in aluminium reduces glare to a minimum level. The Bladeline is equipped with a chassis connector at each end to ensure a quick and efficient installation.