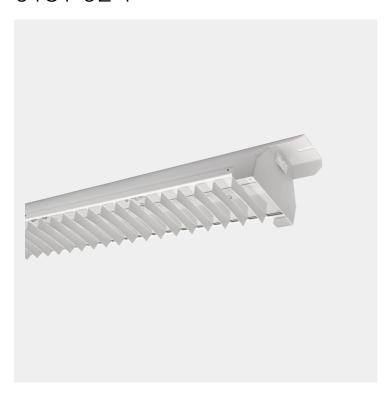

## Bladeline

0181-02-1

Bladeline is a highly flexible LED luminaire due to the fact that it may be installed surface mounted on the ceiling or on electrical tracks. The Bladeline has a efficiency LED driver providing a high light output. The Bladeline is an innovative LED luminaire with a white louvre front cover meet all demands for use in all retail - and industrial demands. The Louvre front cover made in aluminium reduces glare to a minimum level. The Bladeline is equipped with a chassis connector at each end to ensure a quick and efficient installation.