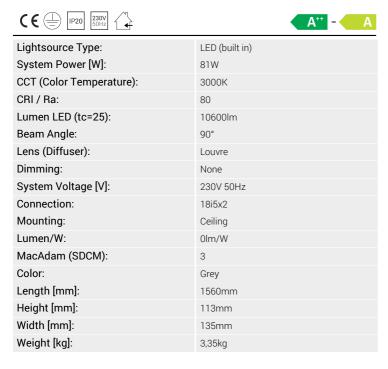

## Bladeline

0181-02-1

Bladeline is a highly flexible LED luminaire due to the fact that it may be installed surface mounted on the ceiling or on electrical tracks. The Bladeline has a efficiency LED driver providing a high light output. The Bladeline is an innovative LED luminaire with a white louvre front cover meet all demands for use in all retail - and industrial demands. The Louvre front cover made in aluminium reduces glare to a minimum level. The Bladeline is equipped with a chassis connector at each end to ensure a quick and efficient installation.