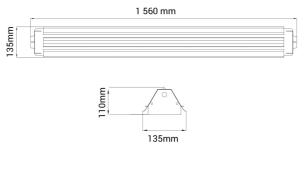

## Bladeline

0181-02-1

Bladeline is a highly flexible LED luminaire due to the fact that it may be installed surface mounted on the ceiling or on electrical tracks. The Bladeline has a efficiency LED driver providing a high light output. The Bladeline is an innovative LED luminaire with a white louvre front cover meet all demands for use in all retail - and industrial demands. The Louvre front cover made in aluminium reduces glare to a minimum level. The Bladeline is equipped with a chassis connector at each end to ensure a quick and efficient installation.