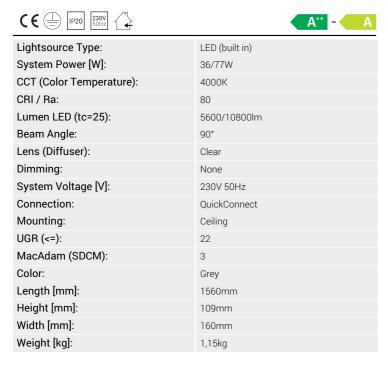

## Bladeline

023977-00-1

Bladeline is a highly flexible LED luminaire due to the fact that it may be installed surface mounted on the ceiling or on electrical tracks. The Bladeline has a efficiency LED driver providing a high light output. The Bladeline is an innovative LED luminaire with a white louvre front cover meet all demands for use in all retail - and industrial demands. The Louvre front cover made in aluminium reduces glare to a minimum level. The Bladeline is equipped with a chassis connector at each end to ensure a quick and efficient installation.