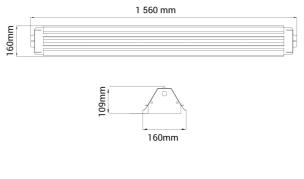

## Bladeline

023977-00-1

Bladeline is a highly flexible LED luminaire due to the fact that it may be installed surface mounted on the ceiling or on electrical tracks. The Bladeline has a efficiency LED driver providing a high light output. The Bladeline is an innovative LED luminaire with a white louvre front cover meet all demands for use in all retail - and industrial demands. The Louvre front cover made in aluminium reduces glare to a minimum level. The Bladeline is equipped with a chassis connector at each end to ensure a quick and efficient installation.