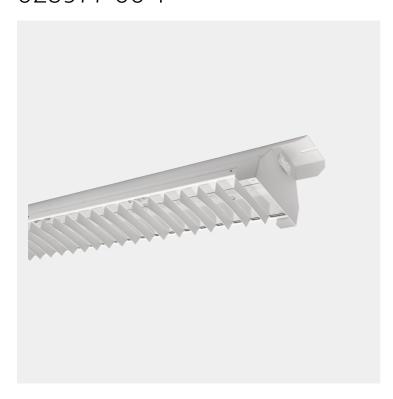

## Bladeline

023977-00-1

Bladeline is a highly flexible LED luminaire due to the fact that it may be installed surface mounted on the ceiling or on electrical tracks. The Bladeline has a efficiency LED driver providing a high light output. The Bladeline is an innovative LED luminaire with a white louvre front cover meet all demands for use in all retail - and industrial demands. The Louvre front cover made in aluminium reduces glare to a minimum level. The Bladeline is equipped with a chassis connector at each end to ensure a quick and efficient installation.