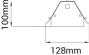

| Lightsource Type:        | LED (built in) |
|--------------------------|----------------|
| System Power [W]:        | 65W            |
| CCT (Color Temperature): | 2700K          |
| CRI / Ra:                | 80             |
| Lumen LED (tc=25):       | 7300lm         |
| Beam Angle:              | 110°           |
| Lens (Diffuser):         | Crossblade     |
| Dimming:                 | None           |
| System Voltage [V]:      | 230V 50Hz      |
| Connection:              | 18i3x2         |
| Mounting:                | Ceiling        |
| MacAdam (SDCM):          | 3              |
| Color:                   | White          |
| Length [mm]:             | 156mm          |
| Height [mm]:             | 100mm          |
| Width [mm]:              | 128mm          |