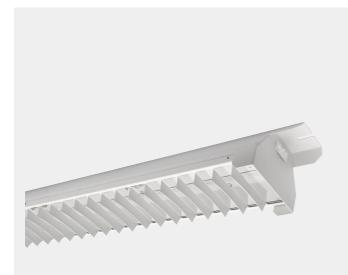

## **Bladeline** 0261-3-02-3

**NORLUX** 

Lighting Solutions

Bladeline is a highly flexible LED luminaire due to the fact that it may be installed surface mounted on the ceiling or on electrical tracks. The Bladeline has a efficiency LED driver providing a high light output. The Bladeline is an innovative LED luminaire with a white louvre front cover meet all demands for use in all retail - and industrial demands. The Louvre front cover made in aluminium reduces glare to a minimum level. The Bladeline is equipped with a chassis connector at each end to ensure a quick and efficient installation.