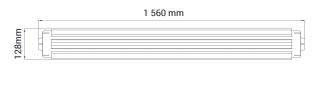

| Lightsource Type:        | LED (built in) |
|--------------------------|----------------|
| System Power [W]:        | 65W            |
| CCT (Color Temperature): | 2700K          |
| CRI / Ra:                | 80             |
| Lumen LED (tc=25):       | 7300lm         |
| Beam Angle:              | 110°           |
| Lens (Diffuser):         | Crossblade     |
| Dimming:                 | None           |
| System Voltage [V]:      | 230V 50Hz      |
| Connection:              | 18i3x2         |
| Mounting:                | Ceiling        |
| MacAdam (SDCM):          | 3              |
| Color:                   | White          |
| Length [mm]:             | 156mm          |
| Height [mm]:             | 100mm          |
| Width [mm]:              | 128mm          |