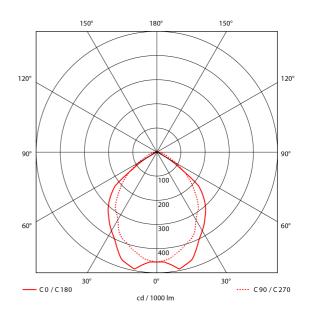

| Lightsource Type:        | LED (built in) |
|--------------------------|----------------|
| System Power [W]:        | 68W            |
| CCT (Color Temperature): | 3000K          |
| CRI / Ra:                | 80             |
| Lumen Output:            | 7713lm         |
| Lumen LED (tc=25):       | 9250lm         |
| Beam Angle:              | 110°           |
| Lens (Diffuser):         | Crossblade     |
| Dimming:                 | None           |
| System Voltage [V]:      | 230V 50Hz      |
| Connection:              | 18i3x2         |
| Mounting:                | Ceiling        |
| Lumen/W:                 | 114lm/W        |
| MacAdam (SDCM):          | 3              |
| Color:                   | White          |
| Length [mm]:             | 155mm          |
| Height [mm]:             | 100mm          |
| Width [mm]:              | 130mm          |
| Width [mm]:              | 130mm          |