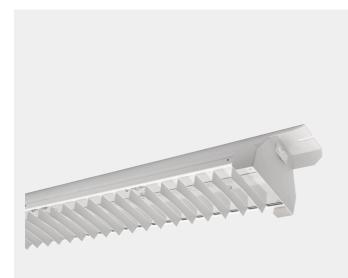

## **Bladeline** 0265-3-02-3

**NORLU** 

Lighting Solutions

Bladeline is a highly flexible LED luminaire due to the fact that it may be installed surface mounted on the ceiling or on electrical tracks. The Bladeline has a efficiency LED driver providing a high light output. The Bladeline is an innovative LED luminaire with a white louvre front cover meet all demands for use in all retail - and industrial demands. The Louvre front cover made in aluminium reduces glare to a minimum level. The Bladeline is equipped with a chassis connector at each end to ensure a quick and efficient installation.