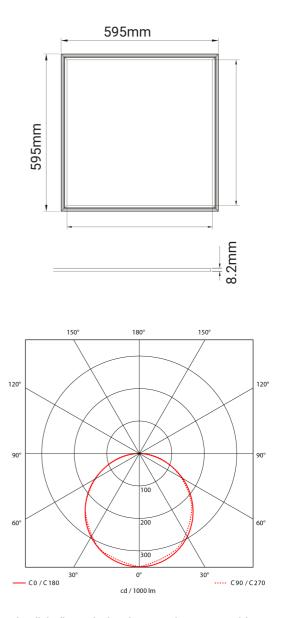

## SPECIFICATIONS

| Lightsource Type:        | LED (built in)    |
|--------------------------|-------------------|
| System Power [W]:        | 36W               |
| CCT (Color Temperature): | 4000K             |
| CRI / Ra:                | 80                |
| Lumen Output:            | 4100lm            |
| Lumen LED (tc=25):       | 4900lm            |
| Lens (Diffuser):         | Opal              |
| Dimming:                 | Depending on Dr   |
| System Voltage [V]:      | 230V 50Hz         |
| Connection:              | EPN0024           |
| Mounting:                | Recessed, Ceiling |
| Lifetime [h]:            | L80B50: 100 000   |
| Lumen/W:                 | 113lm/W           |
| MacAdam (SDCM):          | 3                 |
| Color:                   | White             |
| Length [mm]:             | 595mm             |
| Height [mm]:             | 8,2mm             |
| Width [mm]:              | 595mm             |
|                          |                   |