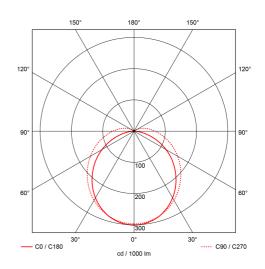

## SPECIFICATIONS

| Lightsource Type:        | LED (built in)     |
|--------------------------|--------------------|
| System Power [W]:        | 51W                |
| CCT (Color Temperature): | 4000K              |
| CRI / Ra:                | 80                 |
| Lumen Output:            | 6626lm             |
| Lumen LED (tc=25):       | 7400lm             |
| Beam Angle:              | 120                |
| Lens (Diffuser):         | Opal               |
| Dimming:                 | None               |
| System Voltage [V]:      | 230V 50Hz          |
| Connection:              | Terminalx2         |
| Mounting:                | Suspended, Surface |
| Lumen/W:                 | 130lm/W            |
| Through-wiring (mm2):    | 5x2,5              |
| Color:                   | Grey               |
| Length [mm]:             | 1502mm             |
| Height [mm]:             | 81mm               |
| Width [mm]:              | 96mm               |
|                          |                    |