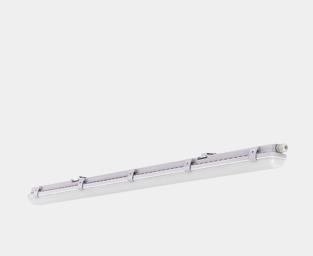

## Stream C

Stream C is a sealed industrial light fixture for ceiling surface mounting or pending down with wires, indoor and outdoor. The Stream is classified in accordance with IP65. The light fixture is made from robust fiber glass and is equipped with a milky white (opal) diffusor w/stripe. The Stream is prepared for cable 5×2,5mm2 wiring through for an efficient installation.

## SPECIFICATIONS

| Lightsource Type:        | LED (built in)     |
|--------------------------|--------------------|
| System Power [W]:        | 51W                |
| CCT (Color Temperature): | 4000K              |
| CRI / Ra:                | 80                 |
| Lumen Output:            | 6626lm             |
| Lumen LED (tc=25):       | 7400lm             |
| Beam Angle:              | 120                |
| Lens (Diffuser):         | Opal               |
| Dimming:                 | None               |
| System Voltage [V]:      | 230V 50Hz          |
| Connection:              | Terminalx2         |
| Mounting:                | Suspended, Surface |
| Lumen/W:                 | 130lm/W            |
| Through-wiring (mm2):    | 5x2,5              |
| Color:                   | Grey               |
| Length [mm]:             | 1502mm             |
| Height [mm]:             | 81mm               |
| Width [mm]:              | 96mm               |
|                          |                    |