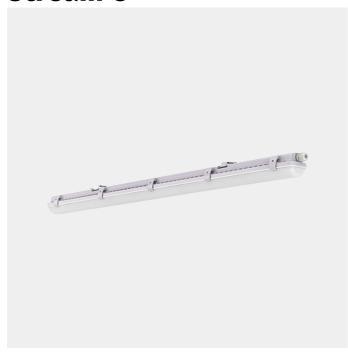

## **Stream C**

**( €** ☐ IP65 230V IK08 → **SPECIFICATIONS** Lightsource Type: LED (built in) System Power [W]: 21W CCT (Color Temperature): 4000K CRI / Ra: 80 Lumen Output: 2580lm Lumen LED (tc=25): 2900lm Beam Angle: 120 Lens (Diffuser): Opal Dimming: None System Voltage [V]: 230V 50Hz Connection: Terminalx2 Mounting: Suspended, Surface Lumen/W: 123lm/W Through-wiring (mm2): 5x2,5 Color: Grey Length [mm]: 602mm Height [mm]: 81mm Width [mm]: 96mm

Stream C is a sealed industrial light fixture for ceiling surface mounting or pending down with wires, indoor and outdoor. The Stream is classified in accordance with IP65. The light fixture is made from robust fiber glass and is equipped with a milky white (opal) diffusor w/stripe. The Stream is prepared for cable 5×2,5mm2 wiring through for an efficient installation.