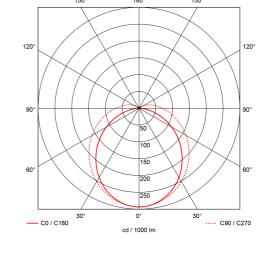

## **Stream C**

**( €** ☐ IP65 230V IK08 → **SPECIFICATIONS** Lightsource Type: LED (built in) System Power [W]: 21W CCT (Color Temperature): 4000K CRI / Ra: 80 Lumen Output: 2580lm Lumen LED (tc=25): 2900lm Beam Angle: 120 Lens (Diffuser): Opal Dimming: None System Voltage [V]: 230V 50Hz Connection: Terminalx2 Mounting: Suspended, Surface Lumen/W: 123lm/W Through-wiring (mm2): 5x2,5 Color: Grey Length [mm]: 602mm Height [mm]: 81mm Width [mm]: 96mm