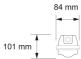

| Lightsource Type:        | LED (built in)         |
|--------------------------|------------------------|
| System Power [W]:        | 47W                    |
| CCT (Color Temperature): | 4000K                  |
| CRI / Ra:                | 80                     |
| Lumen Output:            | 5500lm                 |
| Lens (Diffuser):         | Opal                   |
| Dimming:                 | DALI                   |
| System Voltage [V]:      | 230V 50Hz              |
| Connection:              | Terminal               |
| Mounting:                | Ceiling, Wall, Surface |
| Through-wiring (mm2):    | 5x2,5                  |
| Color:                   | Grey                   |
| Length [mm]:             | 1573mm                 |
| Height [mm]:             | 84mm                   |
| Width [mm]:              | 101mm                  |
| Weight [kg]:             | 2,2kg                  |
|                          |                        |