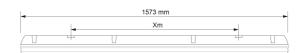

| Lightsource Type:        | LED (built in)         |
|--------------------------|------------------------|
| System Power [W]:        | 47W                    |
| CCT (Color Temperature): | 4000K                  |
| CRI / Ra:                | 80                     |
| Lumen Output:            | 5500lm                 |
| Lens (Diffuser):         | Opal                   |
| Dimming:                 | DALI                   |
| System Voltage [V]:      | 230V 50Hz              |
| Connection:              | Terminal               |
| Mounting:                | Ceiling, Wall, Surface |
| Through-wiring (mm2):    | 5x2,5                  |
| Color:                   | Grey                   |
| Length [mm]:             | 1573mm                 |
| Height [mm]:             | 84mm                   |
| Width [mm]:              | 101mm                  |
| Weight [kg]:             | 2,2kg                  |
|                          |                        |