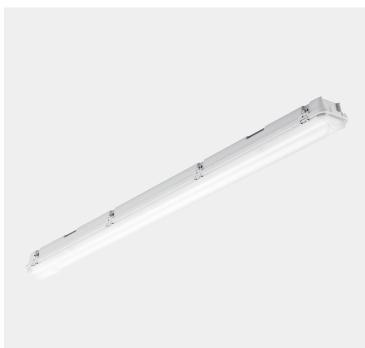

**NORLU** 

Lighting Solutions

Duna is a sealed industrial light fixture for ceiling surface mounting, indoor or outdoor under a roof. Duna may have 5x2,5mm2 PG through-wiring. Opal PC (IK08) or PMMA (IK03) diffusor. Ask for Chemical agents list to check material resistance. Available models can be delivered with master (sensor), slave, DALI or emergency.

| Lightsource Type:        | LED (built in)         |
|--------------------------|------------------------|
| System Power [W]:        | 47W                    |
| CCT (Color Temperature): | 4000K                  |
| CRI / Ra:                | 80                     |
| Lumen Output:            | 5500lm                 |
| Lens (Diffuser):         | Opal                   |
| Dimming:                 | DALI                   |
| System Voltage [V]:      | 230V 50Hz              |
| Connection:              | Terminal               |
| Mounting:                | Ceiling, Wall, Surface |
| Through-wiring (mm2):    | 5x2,5                  |
| Color:                   | Grey                   |
| Length [mm]:             | 1573mm                 |
| Height [mm]:             | 84mm                   |
| Width [mm]:              | 101mm                  |
| Weight [kg]:             | 2,2kg                  |
|                          |                        |