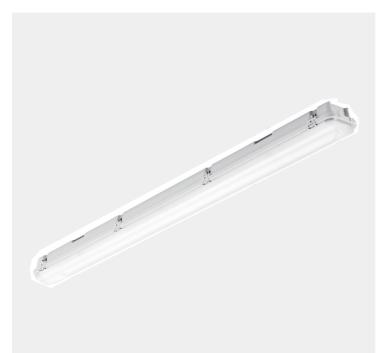

## Duna 10178295

**NORLUX** 

Lighting Solutions

Duna is a sealed industrial light fixture for ceiling surface mounting, indoor or outdoor under a roof. Duna is classified in accordance with IP66 / IK08. The light fixture is made from robust fiberglass and is equipped with a semi-opal PC diffuser. 5x2,5mm2 PG through-wiring. Can be used together with 10184745 as slave luminaire (5pcs can be connected to one master).

| CE |             | IP66 | 230V | IK08 |   |
|----|-------------|------|------|------|---|
|    | $\subseteq$ |      | SUHZ |      | - |

| Lightsource Type:        | LED (built in)         |  |  |
|--------------------------|------------------------|--|--|
| System Power [W]:        | 46W                    |  |  |
| CCT (Color Temperature): | 4000K                  |  |  |
| CRI / Ra:                | 80                     |  |  |
| Lumen Output:            | 5600lm                 |  |  |
| Lens (Diffuser):         | Opal                   |  |  |
| Dimming:                 | None                   |  |  |
| System Voltage [V]:      | 230V 50Hz              |  |  |
| Connection:              | Terminal               |  |  |
| Mounting:                | Ceiling, Wall, Surface |  |  |
| Through-wiring (mm2):    | 5x2,5                  |  |  |
| Color:                   | Grey                   |  |  |
| Length [mm]:             | 1573mm                 |  |  |
| Height [mm]:             | 84mm                   |  |  |
| Width [mm]:              | 101mm                  |  |  |
| Weight [kg]:             | 2,2kg                  |  |  |
|                          |                        |  |  |