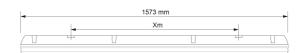

| CE |             | IP66 | 230V | IK08 |   |
|----|-------------|------|------|------|---|
|    | $\subseteq$ |      | SUHZ |      | - |

| Lightsource Type:        | LED (built in)         |  |  |
|--------------------------|------------------------|--|--|
| System Power [W]:        | 46W                    |  |  |
| CCT (Color Temperature): | 4000K                  |  |  |
| CRI / Ra:                | 80                     |  |  |
| Lumen Output:            | 5600lm                 |  |  |
| Lens (Diffuser):         | Opal                   |  |  |
| Dimming:                 | None                   |  |  |
| System Voltage [V]:      | 230V 50Hz              |  |  |
| Connection:              | Terminal               |  |  |
| Mounting:                | Ceiling, Wall, Surface |  |  |
| Through-wiring (mm2):    | 5x2,5                  |  |  |
| Color:                   | Grey                   |  |  |
| Length [mm]:             | 1573mm                 |  |  |
| Height [mm]:             | 84mm                   |  |  |
| Width [mm]:              | 101mm                  |  |  |
| Weight [kg]:             | 2,2kg                  |  |  |
|                          |                        |  |  |