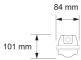

| CE |             | IP66 | 230V | IK08 |   |
|----|-------------|------|------|------|---|
|    | $\subseteq$ |      | SUHZ |      | - |

| Lightsource Type:        | LED (built in)         |  |  |
|--------------------------|------------------------|--|--|
| System Power [W]:        | 46W                    |  |  |
| CCT (Color Temperature): | 4000K                  |  |  |
| CRI / Ra:                | 80                     |  |  |
| Lumen Output:            | 5600lm                 |  |  |
| Lens (Diffuser):         | Opal                   |  |  |
| Dimming:                 | None                   |  |  |
| System Voltage [V]:      | 230V 50Hz              |  |  |
| Connection:              | Terminal               |  |  |
| Mounting:                | Ceiling, Wall, Surface |  |  |
| Through-wiring (mm2):    | 5x2,5                  |  |  |
| Color:                   | Grey                   |  |  |
| Length [mm]:             | 1573mm                 |  |  |
| Height [mm]:             | 84mm                   |  |  |
| Width [mm]:              | 101mm                  |  |  |
| Weight [kg]:             | 2,2kg                  |  |  |
|                          |                        |  |  |