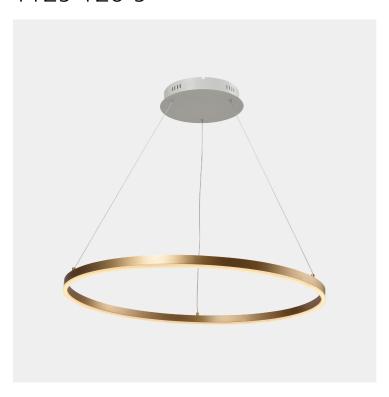

## Halo Pendant

1129-120-9

Delivered with white canopy.

| C € [] [P20] [230V ]     | A** - A               |
|--------------------------|-----------------------|
| Lightsource Type:        | LED (built in)        |
| System Power [W]:        | 53W                   |
| CCT (Color Temperature): | 3000K                 |
| CRI / Ra:                | 80                    |
| Lumen Output:            | 2500lm                |
| Lumen LED (tc=25):       | 6100lm                |
| Beam Angle:              | 120                   |
| Lens (Diffuser):         | Frosted               |
| Dimming:                 | None                  |
| System Voltage [V]:      | 230V 50Hz             |
| Connection:              | 18i3 Quick connection |
| Mounting:                | Pendant, Ceiling      |
| Color:                   | Gold/White            |
| Height [mm]:             | 34mm                  |
| Width [mm]:              | 1500mm                |
|                          |                       |