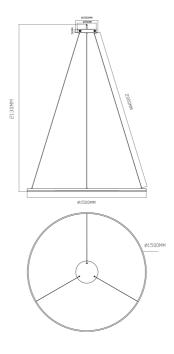

## Halo Pendant

1129-120-9

Delivered with white canopy.

| C € [] [P20] [230V ]     | A** - A               |
|--------------------------|-----------------------|
| Lightsource Type:        | LED (built in)        |
| System Power [W]:        | 53W                   |
| CCT (Color Temperature): | 3000K                 |
| CRI / Ra:                | 80                    |
| Lumen Output:            | 2500lm                |
| Lumen LED (tc=25):       | 6100lm                |
| Beam Angle:              | 120                   |
| Lens (Diffuser):         | Frosted               |
| Dimming:                 | None                  |
| System Voltage [V]:      | 230V 50Hz             |
| Connection:              | 18i3 Quick connection |
| Mounting:                | Pendant, Ceiling      |
| Color:                   | Gold/White            |
| Height [mm]:             | 34mm                  |
| Width [mm]:              | 1500mm                |
|                          |                       |