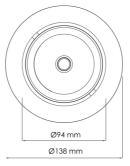

## SPECIFICATIONS Lightsource Type:

| Lightsource Type:             | LED (built in)        |
|-------------------------------|-----------------------|
| System Power [W]:             | 23W                   |
| CCT (Color Temperature):      | 2700К                 |
| CRI / Ra:                     | 80                    |
| Lumen Output:                 | 2939lm                |
| Lumen LED (tc=25):            | 3350lm                |
| Beam Angle:                   | 20°                   |
| Lens (Diffuser):              | Clear                 |
| Dimming:                      | None                  |
| System Voltage [V]:           | 230V 50Hz             |
| Connection:                   | 18i3 Quick connection |
| Mounting:                     | Ceiling, Recessed     |
| Cut-out [mm]:                 | 125mm                 |
| Lumen/W:                      | 128lm/W               |
| UGR (<=):                     | 16                    |
| MacAdam (SDCM):               | 3                     |
| Color:                        | Black                 |
| Length [mm]:                  | 138mm                 |
| Height [mm]:                  | 86mm                  |
| Width [mm]:                   | 94mm                  |
| To be recessed in insulation: | No                    |
|                               |                       |