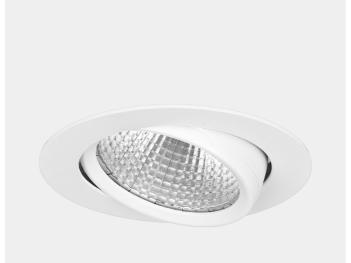

## **Torres Mini**

NORLUX<sup>®</sup> Lighting Solutions

LED (built in)

This is by far our most popular mini" downlight and it offers huge flexibility, tiltable up to 25 degrees. This downlight has a recessed light source giving a minimum of stray light. The Torres Mini can be supplied with a variety of connector solutions