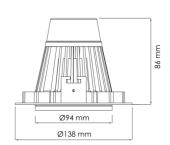

## SPECIFICATIONS Lightsource Type:

| Lightsource Type:             | LED (built in)        |
|-------------------------------|-----------------------|
| System Power [W]:             | 23W                   |
| CCT (Color Temperature):      | 2700К                 |
| CRI / Ra:                     | 80                    |
| Lumen Output:                 | 2939lm                |
| Lumen LED (tc=25):            | 3350lm                |
| Beam Angle:                   | 20°                   |
| Lens (Diffuser):              | Clear                 |
| Dimming:                      | None                  |
| System Voltage [V]:           | 230V 50Hz             |
| Connection:                   | 18i3 Quick connection |
| Mounting:                     | Ceiling, Recessed     |
| Cut-out [mm]:                 | 125mm                 |
| Lumen/W:                      | 128lm/W               |
| UGR (<=):                     | 16                    |
| MacAdam (SDCM):               | 3                     |
| Color:                        | Black                 |
| Length [mm]:                  | 138mm                 |
| Height [mm]:                  | 86mm                  |
| Width [mm]:                   | 94mm                  |
| To be recessed in insulation: | No                    |
|                               |                       |