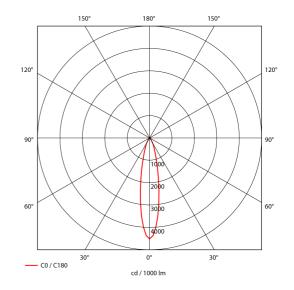

## SPECIFICATIONS Lightsource Type:

| Lightsource Type:             | LED (built in)        |
|-------------------------------|-----------------------|
| System Power [W]:             | 23W                   |
| CCT (Color Temperature):      | 2700К                 |
| CRI / Ra:                     | 80                    |
| Lumen Output:                 | 2939lm                |
| Lumen LED (tc=25):            | 3350lm                |
| Beam Angle:                   | 20°                   |
| Lens (Diffuser):              | Clear                 |
| Dimming:                      | None                  |
| System Voltage [V]:           | 230V 50Hz             |
| Connection:                   | 18i3 Quick connection |
| Mounting:                     | Ceiling, Recessed     |
| Cut-out [mm]:                 | 125mm                 |
| Lumen/W:                      | 128lm/W               |
| UGR (<=):                     | 16                    |
| MacAdam (SDCM):               | 3                     |
| Color:                        | Black                 |
| Length [mm]:                  | 138mm                 |
| Height [mm]:                  | 86mm                  |
| Width [mm]:                   | 94mm                  |
| To be recessed in insulation: | No                    |
|                               |                       |