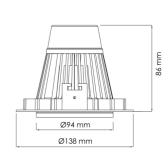

## **Torres Mini**

| SPECIFICATIONS                |                       |
|-------------------------------|-----------------------|
| Lightsource Type:             | LED (built in)        |
| System Power [W]:             | 23W                   |
| CCT (Color Temperature):      | 2700K                 |
| CRI / Ra:                     | 80                    |
| Lumen Output:                 | 2939lm                |
| Lumen LED (tc=25):            | 3350lm                |
| Beam Angle:                   | 20°                   |
| Lens (Diffuser):              | Clear                 |
| Dimming:                      | None                  |
| System Voltage [V]:           | 230V 50Hz             |
| Connection:                   | 18i3 Quick connection |
| Mounting:                     | Ceiling, Recessed     |
| Cut-out [mm]:                 | 125mm                 |
| Lumen/W:                      | 128lm/W               |
| UGR (<=):                     | 16                    |
| MacAdam (SDCM):               | 3                     |
| Color:                        | White                 |
| Length [mm]:                  | 138mm                 |
| Height [mm]:                  | 86mm                  |
| Width [mm]:                   | 94mm                  |
| To be recessed in insulation: | No                    |