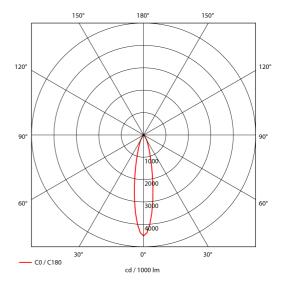

## **Torres Mini**

| SPECIFICATIONS                |                       |
|-------------------------------|-----------------------|
| Lightsource Type:             | LED (built in)        |
| System Power [W]:             | 23W                   |
| CCT (Color Temperature):      | 2700K                 |
| CRI / Ra:                     | 80                    |
| Lumen Output:                 | 2939lm                |
| Lumen LED (tc=25):            | 3350lm                |
| Beam Angle:                   | 20°                   |
| Lens (Diffuser):              | Clear                 |
| Dimming:                      | None                  |
| System Voltage [V]:           | 230V 50Hz             |
| Connection:                   | 18i3 Quick connection |
| Mounting:                     | Ceiling, Recessed     |
| Cut-out [mm]:                 | 125mm                 |
| Lumen/W:                      | 128lm/W               |
| UGR (<=):                     | 16                    |
| MacAdam (SDCM):               | 3                     |
| Color:                        | White                 |
| Length [mm]:                  | 138mm                 |
| Height [mm]:                  | 86mm                  |
| Width [mm]:                   | 94mm                  |
| To be recessed in insulation: | No                    |