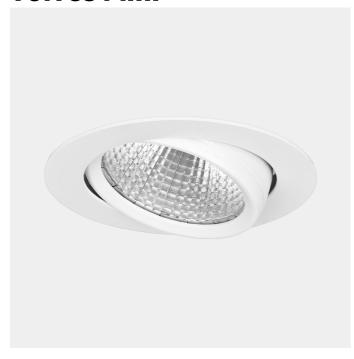

This is by far our most popular mini" downlight and it offers huge flexibility, tiltable up to 25 degrees. This downlight has a recessed light source giving a minimum of stray light. The Torres Mini can be supplied with a variety of connector solutions