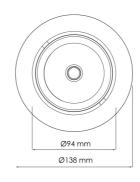

## **Torres Mini**

| SPECIFICATIONS                |                       |
|-------------------------------|-----------------------|
| Lightsource Type:             | LED (built in)        |
| System Power [W]:             | 23W                   |
| CCT (Color Temperature):      | 2700K                 |
| CRI / Ra:                     | 80                    |
| Lumen Output:                 | 2939lm                |
| Lumen LED (tc=25):            | 3350lm                |
| Beam Angle:                   | 20°                   |
| Lens (Diffuser):              | Clear                 |
| Dimming:                      | None                  |
| System Voltage [V]:           | 230V 50Hz             |
| Connection:                   | 18i3 Quick connection |
| Mounting:                     | Ceiling, Recessed     |
| Cut-out [mm]:                 | 125mm                 |
| Lumen/W:                      | 128lm/W               |
| UGR (<=):                     | 16                    |
| MacAdam (SDCM):               | 3                     |
| Color:                        | White                 |
| Length [mm]:                  | 138mm                 |
| Height [mm]:                  | 86mm                  |
| Width [mm]:                   | 94mm                  |
| To be recessed in insulation: | No                    |