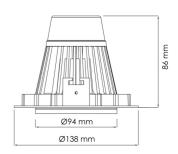

| Lightsource Type:             | LED (built in)        |
|-------------------------------|-----------------------|
| System Power [W]:             | 23W                   |
| CCT (Color Temperature):      | 3000K                 |
| CRI / Ra:                     | 80                    |
| Lumen LED (tc=25):            | 3450lm                |
| Beam Angle:                   | 14°                   |
| Lens (Diffuser):              | Clear                 |
| Dimming:                      | None                  |
| System Voltage [V]:           | 230V 50Hz             |
| Connection:                   | 18i3 Quick connection |
| Mounting:                     | Ceiling, Recessed     |
| Cut-out [mm]:                 | 125mm                 |
| Lumen/W:                      | 0lm/W                 |
| MacAdam (SDCM):               | 3                     |
| Color:                        | Grey                  |
| Length [mm]:                  | 138mm                 |
| Height [mm]:                  | 86mm                  |
| Width [mm]:                   | 94mm                  |
| To be recessed in insulation: | No                    |