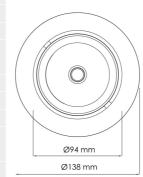

| Lightsource Type:             | LED (built in)        |
|-------------------------------|-----------------------|
| System Power [W]:             | 23W                   |
| CCT (Color Temperature):      | 3000K                 |
| CRI / Ra:                     | 80                    |
| Lumen LED (tc=25):            | 3450lm                |
| Beam Angle:                   | 14°                   |
| Lens (Diffuser):              | Clear                 |
| Dimming:                      | None                  |
| System Voltage [V]:           | 230V 50Hz             |
| Connection:                   | 18i3 Quick connection |
| Mounting:                     | Ceiling, Recessed     |
| Cut-out [mm]:                 | 125mm                 |
| Lumen/W:                      | 0lm/W                 |
| MacAdam (SDCM):               | 3                     |
| Color:                        | Grey                  |
| Length [mm]:                  | 138mm                 |
| Height [mm]:                  | 86mm                  |
| Width [mm]:                   | 94mm                  |
| To be recessed in insulation: | No                    |