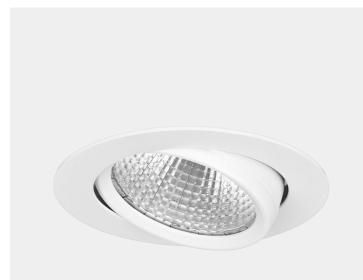

NORLUX

Lighting Solutions

This is by far our most popular mini" downlight and it offers huge flexibility, tiltable up to 25 degrees. This downlight has a recessed light source giving a minimum of stray light. The Torres Mini can be supplied with a variety of connector solutions