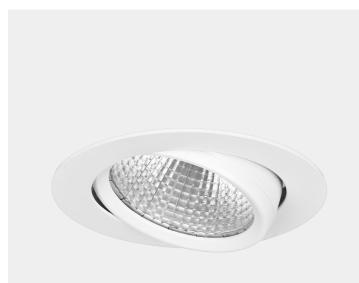

NORLUX

Lighting Solutions

This is by far our most popular mini" downlight and it offers huge flexibility, tiltable up to 25 degrees. This downlight has a recessed light source giving a minimum of stray light. The Torres Mini can be supplied with a variety of connector solutions