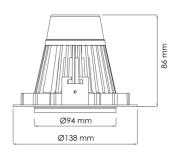

| Lightsource Type:             | LED (built in)        |
|-------------------------------|-----------------------|
| System Power [W]:             | 23W                   |
| CCT (Color Temperature):      | 3000K                 |
| CRI / Ra:                     | 80                    |
| Lumen LED (tc=25):            | 3450lm                |
| Beam Angle:                   | 14°                   |
| Lens (Diffuser):              | Clear                 |
| Dimming:                      | None                  |
| System Voltage [V]:           | 230V 50Hz             |
| Connection:                   | 18i3 Quick connection |
| Mounting:                     | Ceiling, Recessed     |
| Cut-out [mm]:                 | 125mm                 |
| Lumen/W:                      | 0lm/W                 |
| MacAdam (SDCM):               | 3                     |
| Color:                        | White                 |
| Length [mm]:                  | 138mm                 |
| Height [mm]:                  | 86mm                  |
| Width [mm]:                   | 94mm                  |
| To be recessed in insulation: | No                    |

## (125mm

All specifications are nominal values, deviations may occur.

Product specifications are subject to change without notice. Electrical equipment designed to be part of a fixed electrical installation can only be installed by a registered installation company