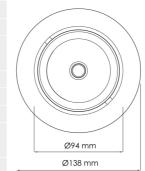

| Lightsource Type:             | LED (built in)        |
|-------------------------------|-----------------------|
| System Power [W]:             | 23W                   |
| CCT (Color Temperature):      | 3000K                 |
| CRI / Ra:                     | 80                    |
| Lumen LED (tc=25):            | 3450lm                |
| Beam Angle:                   | 14°                   |
| Lens (Diffuser):              | Clear                 |
| Dimming:                      | None                  |
| System Voltage [V]:           | 230V 50Hz             |
| Connection:                   | 18i3 Quick connection |
| Mounting:                     | Ceiling, Recessed     |
| Cut-out [mm]:                 | 125mm                 |
| Lumen/W:                      | 0lm/W                 |
| MacAdam (SDCM):               | 3                     |
| Color:                        | White                 |
| Length [mm]:                  | 138mm                 |
| Height [mm]:                  | 86mm                  |
| Width [mm]:                   | 94mm                  |
| To be recessed in insulation: | No                    |

## (125mm

All specifications are nominal values, deviations may occur.

Product specifications are subject to change without notice. Electrical equipment designed to be part of a fixed electrical installation can only be installed by a registered installation company