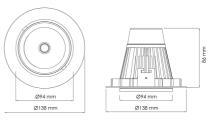

| Lightsource Type:             | LED (built in)        |
|-------------------------------|-----------------------|
| System Power [W]:             | 23W                   |
| CCT (Color Temperature):      | 3000K                 |
| CRI / Ra:                     | 80                    |
| Lumen Output:                 | 3030lm                |
| Lumen LED (tc=25):            | 3450lm                |
| Beam Angle:                   | 20°                   |
| Lens (Diffuser):              | Clear                 |
| Dimming:                      | None                  |
| System Voltage [V]:           | 230V 50Hz             |
| Connection:                   | 18i3 Quick connection |
| Mounting:                     | Ceiling, Recessed     |
| Cut-out [mm]:                 | 125mm                 |
| Lumen/W:                      | 132lm/W               |
| UGR (<=):                     | 16                    |
| MacAdam (SDCM):               | 3                     |
| Color:                        | Black                 |
| Length [mm]:                  | 138mm                 |
| Height [mm]:                  | 86mm                  |
| Width [mm]:                   | 94mm                  |
| To be recessed in insulation: | No                    |

125mm

All specifications are nominal values, deviations may occur.

Product specifications are subject to change without notice. Electrical equipment designed to be part of a fixed electrical installation can only be installed by a registered installation company