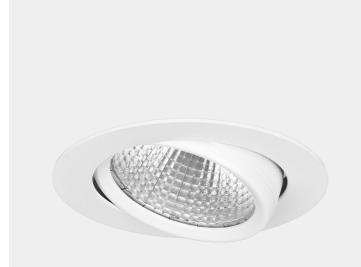

## **Torres Mini** 17030-6-20-2

NORLUX

Lighting Solutions

This is by far our most popular mini" downlight and it offers huge flexibility, tiltable up to 25 degrees. This downlight has a recessed light source giving a minimum of stray light. The Torres Mini can be supplied with a variety of connector solutions