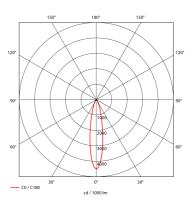

| Lightsource Type:             | LED (built in)        |
|-------------------------------|-----------------------|
| System Power [W]:             | 23W                   |
| CCT (Color Temperature):      | 3000K                 |
| CRI / Ra:                     | 80                    |
| Lumen Output:                 | 3030lm                |
| Lumen LED (tc=25):            | 3450lm                |
| Beam Angle:                   | 20°                   |
| Lens (Diffuser):              | Clear                 |
| Dimming:                      | None                  |
| System Voltage [V]:           | 230V 50Hz             |
| Connection:                   | 18i3 Quick connection |
| Mounting:                     | Ceiling, Recessed     |
| Cut-out [mm]:                 | 125mm                 |
| Lumen/W:                      | 132lm/W               |
| UGR (<=):                     | 16                    |
| MacAdam (SDCM):               | 3                     |
| Color:                        | Black                 |
| Length [mm]:                  | 138mm                 |
| Height [mm]:                  | 86mm                  |
| Width [mm]:                   | 94mm                  |
| To be recessed in insulation: | No                    |