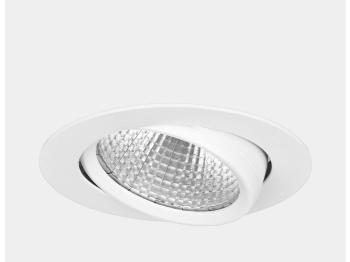

This is by far our most popular mini" downlight and it offers huge flexibility, tiltable up to 25 degrees. This downlight has a recessed light source giving a minimum of stray light. The Torres Mini can be supplied with a variety of connector solutions