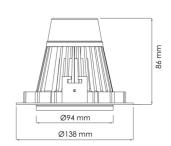

## SPECIFICATIONS Lightsource Type: LED (built in) System Power [W]: 23W CCT (Color Temperature): 3000K CRI / Ra: 80 Lumen Output: 3132lm Lumen LED (tc=25): 3450lm Beam Angle: 30° Lens (Diffuser): Clear Dimming: None System Voltage [V]: 230V 50Hz Connection: 18i3 Quick connection Mounting: Ceiling, Recessed Cut-out [mm]: 125mm Lumen/W: 132lm/W UGR (<=): 16 MacAdam (SDCM): 3 Color: Grey Length [mm]: 138mm Height [mm]: 86mm Width [mm]: 94mm To be recessed in insulation: No