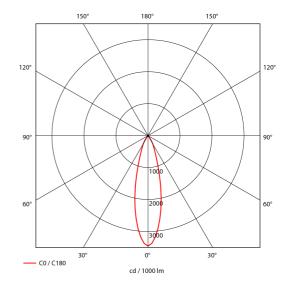

## SPECIFICATIONS Lightsource Type: LED (built in) System Power [W]: 23W CCT (Color Temperature): 3000K CRI / Ra: 80 Lumen Output: 3132lm Lumen LED (tc=25): 3450lm Beam Angle: 30° Lens (Diffuser): Clear Dimming: None System Voltage [V]: 230V 50Hz Connection: 18i3 Quick connection Mounting: Ceiling, Recessed Cut-out [mm]: 125mm Lumen/W: 132lm/W UGR (<=): 16 MacAdam (SDCM): 3 Color: Grey Length [mm]: 138mm Height [mm]: 86mm Width [mm]: 94mm To be recessed in insulation: No