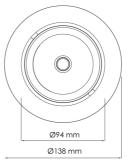

## SPECIFICATIONS Lightsource Type: LED (built in) System Power [W]: 23W CCT (Color Temperature): 3000K CRI / Ra: 80 Lumen Output: 3132lm Lumen LED (tc=25): 3450lm Beam Angle: 30° Lens (Diffuser): Clear Dimming: None System Voltage [V]: 230V 50Hz Connection: 18i3 Quick connection Mounting: Ceiling, Recessed Cut-out [mm]: 125mm Lumen/W: 132lm/W UGR (<=): 16 MacAdam (SDCM): 3 Color: Grey Length [mm]: 138mm Height [mm]: 86mm Width [mm]: 94mm To be recessed in insulation: No