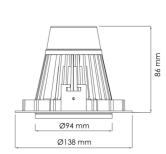

## **Torres Mini**

| 50Hz                          | A                     |
|-------------------------------|-----------------------|
| SPECIFICATIONS                |                       |
| Lightsource Type:             | LED (built in)        |
| System Power [W]:             | 23W                   |
| CCT (Color Temperature):      | 3000K                 |
| CRI / Ra:                     | 80                    |
| Lumen Output:                 | 3132lm                |
| Lumen LED (tc=25):            | 3450lm                |
| Beam Angle:                   | 30°                   |
| Lens (Diffuser):              | Clear                 |
| Dimming:                      | None                  |
| System Voltage [V]:           | 230V 50Hz             |
| Connection:                   | 18i3 Quick connection |
| Mounting:                     | Ceiling, Recessed     |
| Cut-out [mm]:                 | 125mm                 |
| Lumen/W:                      | 136lm/W               |
| UGR (<=):                     | 16                    |
| MacAdam (SDCM):               | 3                     |
| Color:                        | Black                 |
| Length [mm]:                  | 138mm                 |
| Height [mm]:                  | 86mm                  |
| Width [mm]:                   | 94mm                  |
| To be recessed in insulation: | No                    |
|                               |                       |