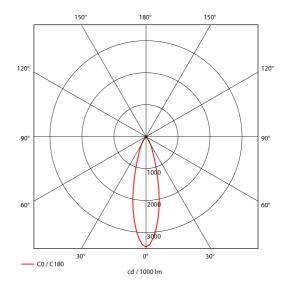

## **Torres Mini**

| 50Hz                          | A                     |
|-------------------------------|-----------------------|
| SPECIFICATIONS                |                       |
| Lightsource Type:             | LED (built in)        |
| System Power [W]:             | 23W                   |
| CCT (Color Temperature):      | 3000K                 |
| CRI / Ra:                     | 80                    |
| Lumen Output:                 | 3132lm                |
| Lumen LED (tc=25):            | 3450lm                |
| Beam Angle:                   | 30°                   |
| Lens (Diffuser):              | Clear                 |
| Dimming:                      | None                  |
| System Voltage [V]:           | 230V 50Hz             |
| Connection:                   | 18i3 Quick connection |
| Mounting:                     | Ceiling, Recessed     |
| Cut-out [mm]:                 | 125mm                 |
| Lumen/W:                      | 136lm/W               |
| UGR (<=):                     | 16                    |
| MacAdam (SDCM):               | 3                     |
| Color:                        | Black                 |
| Length [mm]:                  | 138mm                 |
| Height [mm]:                  | 86mm                  |
| Width [mm]:                   | 94mm                  |
| To be recessed in insulation: | No                    |
|                               |                       |