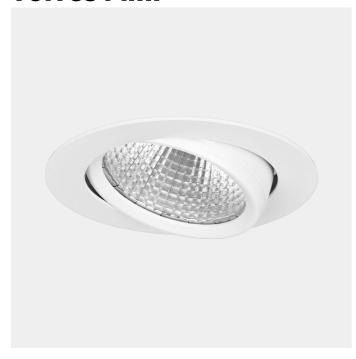

This is by far our most popular mini" downlight and it offers huge flexibility, tiltable up to 25 degrees. This downlight has a recessed light source giving a minimum of stray light. The Torres Mini can be supplied with a variety of connector solutions