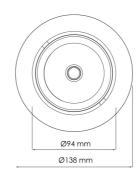

## **Torres Mini**

| 50Hz                          | A                     |
|-------------------------------|-----------------------|
| SPECIFICATIONS                |                       |
| Lightsource Type:             | LED (built in)        |
| System Power [W]:             | 23W                   |
| CCT (Color Temperature):      | 3000K                 |
| CRI / Ra:                     | 80                    |
| Lumen Output:                 | 3132lm                |
| Lumen LED (tc=25):            | 3450lm                |
| Beam Angle:                   | 30°                   |
| Lens (Diffuser):              | Clear                 |
| Dimming:                      | None                  |
| System Voltage [V]:           | 230V 50Hz             |
| Connection:                   | 18i3 Quick connection |
| Mounting:                     | Ceiling, Recessed     |
| Cut-out [mm]:                 | 125mm                 |
| Lumen/W:                      | 136lm/W               |
| UGR (<=):                     | 16                    |
| MacAdam (SDCM):               | 3                     |
| Color:                        | Black                 |
| Length [mm]:                  | 138mm                 |
| Height [mm]:                  | 86mm                  |
| Width [mm]:                   | 94mm                  |
| To be recessed in insulation: | No                    |
|                               |                       |