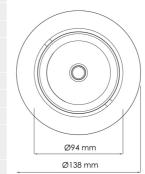

| Lightsource Type:             | LED (built in)        |
|-------------------------------|-----------------------|
| System Power [W]:             | 22W                   |
| CCT (Color Temperature):      | 3000K                 |
| CRI / Ra:                     | 80                    |
| Lumen Output:                 | 2832lm                |
| Lumen LED (tc=25):            | 3650lm                |
| Beam Angle:                   | 30°                   |
| Lens (Diffuser):              | Clear                 |
| Dimming:                      | None                  |
| System Voltage [V]:           | 230V 50Hz             |
| Connection:                   | 18i3 Quick connection |
| Mounting:                     | Ceiling, Recessed     |
| Cut-out [mm]:                 | 125mm                 |
| Color:                        | Grey                  |
| Length [mm]:                  | 138mm                 |
| Height [mm]:                  | 86mm                  |
| Width [mm]:                   | 94mm                  |
| To be recessed in insulation: | No                    |
|                               |                       |

## (125mm)

All specifications are nominal values, deviations may occur.

Product specifications are subject to change without notice. Electrical equipment designed to be part of a fixed electrical installation can only be installed by a registered installation company