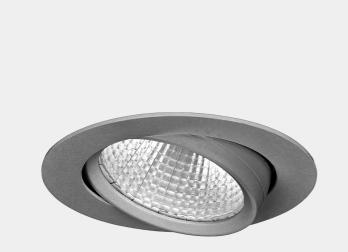

NORLUX

Lighting Solutions

This is by far our most popular mini" downlight and it offers huge flexibility, tiltable up to 25 degrees. This downlight has a recessed light source giving a minimum of stray light. The Torres Mini can be supplied with a variety of connector solutions