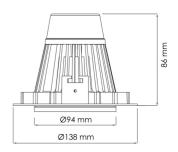

| Lightsource Type:             | LED (built in)        |
|-------------------------------|-----------------------|
| System Power [W]:             | 22W                   |
| CCT (Color Temperature):      | 3000K                 |
| CRI / Ra:                     | 80                    |
| Lumen Output:                 | 2832lm                |
| Lumen LED (tc=25):            | 3650lm                |
| Beam Angle:                   | 30°                   |
| Lens (Diffuser):              | Clear                 |
| Dimming:                      | None                  |
| System Voltage [V]:           | 230V 50Hz             |
| Connection:                   | 18i3 Quick connection |
| Mounting:                     | Ceiling, Recessed     |
| Cut-out [mm]:                 | 125mm                 |
| Color:                        | Grey                  |
| Length [mm]:                  | 138mm                 |
| Height [mm]:                  | 86mm                  |
| Width [mm]:                   | 94mm                  |
| To be recessed in insulation: | No                    |
|                               |                       |

## (125mm)

All specifications are nominal values, deviations may occur.

Product specifications are subject to change without notice. Electrical equipment designed to be part of a fixed electrical installation can only be installed by a registered installation company