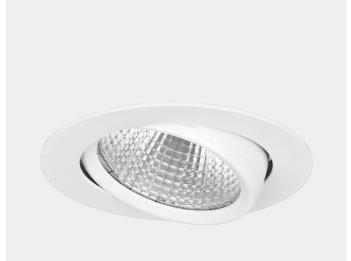

## **Torres Mini**

NORLUX<sup>®</sup> Lighting Solutions

This is by far our most popular mini" downlight and it offers huge flexibility, tiltable up to 25 degrees. This downlight has a recessed light source giving a minimum of stray light. The Torres Mini can be supplied with a variety of connector solutions