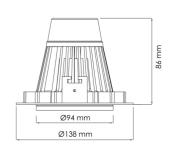

## SPECIFICATIONS

| Lightsource Type:             | LED (built in)        |
|-------------------------------|-----------------------|
| System Power [W]:             | 23W                   |
| CCT (Color Temperature):      | 3000K                 |
| CRI / Ra:                     | 90                    |
| Lumen Output:                 | 2424lm                |
| Lumen LED (tc=25):            | 2700lm                |
| Beam Angle:                   | 20°                   |
| Lens (Diffuser):              | Clear                 |
| Dimming:                      | None                  |
| System Voltage [V]:           | 230V 50Hz             |
| Connection:                   | 18i3 Quick connection |
| Mounting:                     | Ceiling, Recessed     |
| Cut-out [mm]:                 | 125mm                 |
| Lumen/W:                      | 143lm/W               |
| UGR (<=):                     | 16                    |
| MacAdam (SDCM):               | 3                     |
| Color:                        | Black                 |
| Length [mm]:                  | 138mm                 |
| Height [mm]:                  | 86mm                  |
| Width [mm]:                   | 94mm                  |
| To be recessed in insulation: | No                    |
|                               |                       |