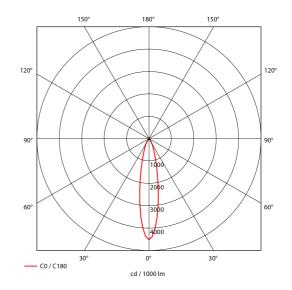

## SPECIFICATIONS

| Lightsource Type:             | LED (built in)        |
|-------------------------------|-----------------------|
| System Power [W]:             | 23W                   |
| CCT (Color Temperature):      | 3000K                 |
| CRI / Ra:                     | 90                    |
| Lumen Output:                 | 2424lm                |
| Lumen LED (tc=25):            | 2700lm                |
| Beam Angle:                   | 20°                   |
| Lens (Diffuser):              | Clear                 |
| Dimming:                      | None                  |
| System Voltage [V]:           | 230V 50Hz             |
| Connection:                   | 18i3 Quick connection |
| Mounting:                     | Ceiling, Recessed     |
| Cut-out [mm]:                 | 125mm                 |
| Lumen/W:                      | 143lm/W               |
| UGR (<=):                     | 16                    |
| MacAdam (SDCM):               | 3                     |
| Color:                        | Black                 |
| Length [mm]:                  | 138mm                 |
| Height [mm]:                  | 86mm                  |
| Width [mm]:                   | 94mm                  |
| To be recessed in insulation: | No                    |
|                               |                       |