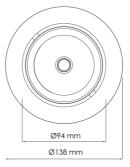

## SPECIFICATIONS

| Lightsource Type:             | LED (built in)        |
|-------------------------------|-----------------------|
| System Power [W]:             | 23W                   |
| CCT (Color Temperature):      | 3000K                 |
| CRI / Ra:                     | 90                    |
| Lumen Output:                 | 2424lm                |
| Lumen LED (tc=25):            | 2700lm                |
| Beam Angle:                   | 20°                   |
| Lens (Diffuser):              | Clear                 |
| Dimming:                      | None                  |
| System Voltage [V]:           | 230V 50Hz             |
| Connection:                   | 18i3 Quick connection |
| Mounting:                     | Ceiling, Recessed     |
| Cut-out [mm]:                 | 125mm                 |
| Lumen/W:                      | 143lm/W               |
| UGR (<=):                     | 16                    |
| MacAdam (SDCM):               | 3                     |
| Color:                        | Black                 |
| Length [mm]:                  | 138mm                 |
| Height [mm]:                  | 86mm                  |
| Width [mm]:                   | 94mm                  |
| To be recessed in insulation: | No                    |
|                               |                       |