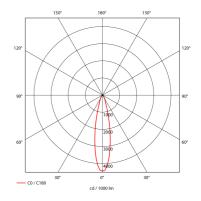

| 50Hz                          | AAA                   |
|-------------------------------|-----------------------|
| Lightsource Type:             | LED (built in)        |
| System Power [W]:             | 31W                   |
| CCT (Color Temperature):      | 3000K                 |
| CRI / Ra:                     | 80                    |
| Lumen Output:                 | 3774lm                |
| Lumen LED (tc=25):            | 4450lm                |
| Beam Angle:                   | 20°                   |
| Lens (Diffuser):              | Clear                 |
| Dimming:                      | None                  |
| System Voltage [V]:           | 230V 50Hz             |
| Connection:                   | 18i3 Quick connection |
| Mounting:                     | Ceiling, Recessed     |
| Cut-out [mm]:                 | 155mm                 |
| Lumen/W:                      | 122lm/W               |
| UGR (<=):                     | 15                    |
| MacAdam (SDCM):               | 3                     |
| Color:                        | White                 |
| Length [mm]:                  | 170mm                 |
| Height [mm]:                  | 170mm                 |
| Width [mm]:                   | 170mm                 |
| Weight [kg]:                  | 1,4kg                 |
| To be recessed in insulation: | No                    |
|                               |                       |