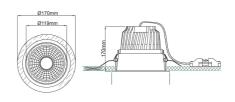

| 50Hz                          | AAA                   |
|-------------------------------|-----------------------|
| Lightsource Type:             | LED (built in)        |
| System Power [W]:             | 31W                   |
| CCT (Color Temperature):      | 3000K                 |
| CRI / Ra:                     | 80                    |
| Lumen Output:                 | 3774lm                |
| Lumen LED (tc=25):            | 4450lm                |
| Beam Angle:                   | 20°                   |
| Lens (Diffuser):              | Clear                 |
| Dimming:                      | None                  |
| System Voltage [V]:           | 230V 50Hz             |
| Connection:                   | 18i3 Quick connection |
| Mounting:                     | Ceiling, Recessed     |
| Cut-out [mm]:                 | 155mm                 |
| Lumen/W:                      | 122lm/W               |
| UGR (<=):                     | 15                    |
| MacAdam (SDCM):               | 3                     |
| Color:                        | White                 |
| Length [mm]:                  | 170mm                 |
| Height [mm]:                  | 170mm                 |
| Width [mm]:                   | 170mm                 |
| Weight [kg]:                  | 1,4kg                 |
| To be recessed in insulation: | No                    |
|                               |                       |