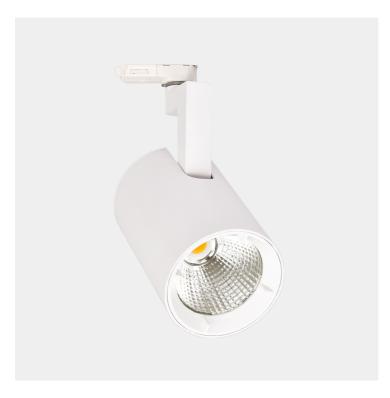

## Ray Mini

18160-6-20-2

Ray Mini uses the possibillities created by new technology. The LED driver is mounted inside the luminare body. This gives us a slim design combined with a powerful lightoutput that can be easily adjusted in all directions to meet all needs. Ray Mini can be tilted 90 degrees and rotated 350 degrees its own axis. To create further opportunities to play with light you can mount a diffuser on the luminaire, this can be ordered separately.