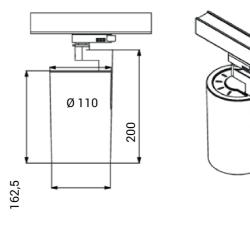

## Ray Mini

18160-6-20-2

Ray Mini uses the possibillities created by new technology. The LED driver is mounted inside the luminare body. This gives us a slim design combined with a powerful lightoutput that can be easily adjusted in all directions to meet all needs. Ray Mini can be tilted 90 degrees and rotated 350 degrees its own axis. To create further opportunities to play with light you can mount a diffuser on the luminaire, this can be ordered separately.