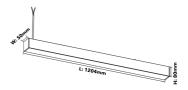

## Linear 19036-01-1

NORLUX

Lighting. Solutions

| Lightsource Type:        | LED (built in)   |
|--------------------------|------------------|
| System Power [W]:        | 36W              |
| CCT (Color Temperature): | 3000K            |
| CRI / Ra:                | 80               |
| Lumen Output:            | 2852lm           |
| Lumen LED (tc=25):       | 4300lm           |
| Beam Angle:              | 110°             |
| Lens (Diffuser):         | Opal             |
| Dimming:                 | None             |
| System Voltage [V]:      | 230V 50Hz        |
| Connection:              | Track 3-Circuit  |
| Mounting:                | Ceiling, Track   |
| Lifetime [h]:            | L80B50: 50.000 h |
| Lumen/W:                 | 79lm/W           |
| Color:                   | Grey             |
| Length [mm]:             | 1204mm           |
| Height [mm]:             | 140mm            |
| Width [mm]:              | 50mm             |
| Weight [kg]:             | 3,5kg            |