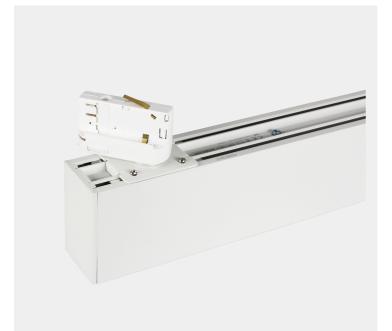

## Linear 19036-01-1

NORLUX

Lighting. Solutions

| Lightsource Type:        | LED (built in)   |
|--------------------------|------------------|
| System Power [W]:        | 36W              |
| CCT (Color Temperature): | 3000K            |
| CRI / Ra:                | 80               |
| Lumen Output:            | 2852lm           |
| Lumen LED (tc=25):       | 4300lm           |
| Beam Angle:              | 110°             |
| Lens (Diffuser):         | Opal             |
| Dimming:                 | None             |
| System Voltage [V]:      | 230V 50Hz        |
| Connection:              | Track 3-Circuit  |
| Mounting:                | Ceiling, Track   |
| Lifetime [h]:            | L80B50: 50.000 h |
| Lumen/W:                 | 79lm/W           |
| Color:                   | Grey             |
| Length [mm]:             | 1204mm           |
| Height [mm]:             | 140mm            |
| Width [mm]:              | 50mm             |
| Weight [kg]:             | 3,5kg            |