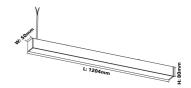

## 19038-01-2

| CE IP40 230V IK08        | A** - A         |
|--------------------------|-----------------|
| Lightsource Type:        | LED (built in)  |
| System Power [W]:        | 36W             |
| CCT (Color Temperature): | 4000K           |
| CRI / Ra:                | 80              |
| Lumen Output:            | 3235lm          |
| Lumen LED (tc=25):       | 4300lm          |
| Beam Angle:              | 110°            |
| Lens (Diffuser):         | Opal            |
| Dimming:                 | None            |
| System Voltage [V]:      | 230V 50Hz       |
| Connection:              | Track 3-Circuit |
| Mounting:                | Ceiling, Track  |
| Lumen/W:                 | 90lm/W          |
| Color:                   | Black           |
| Length [mm]:             | 1204mm          |
| Height [mm]:             | 140mm           |
| Width [mm]:              | 50mm            |
| Weight [kg]:             | 3,5kg           |
|                          |                 |