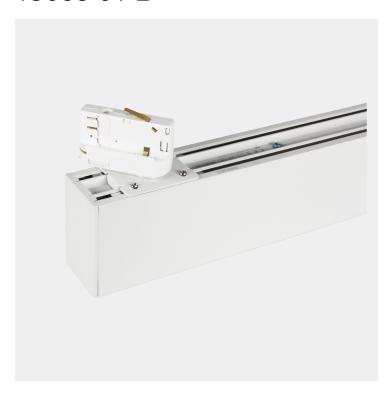

## 19038-01-2

| CE IP40 230V IK08        | A** - A         |
|--------------------------|-----------------|
| Lightsource Type:        | LED (built in)  |
| System Power [W]:        | 36W             |
| CCT (Color Temperature): | 4000K           |
| CRI / Ra:                | 80              |
| Lumen Output:            | 3235lm          |
| Lumen LED (tc=25):       | 4300lm          |
| Beam Angle:              | 110°            |
| Lens (Diffuser):         | Opal            |
| Dimming:                 | None            |
| System Voltage [V]:      | 230V 50Hz       |
| Connection:              | Track 3-Circuit |
| Mounting:                | Ceiling, Track  |
| Lumen/W:                 | 90lm/W          |
| Color:                   | Black           |
| Length [mm]:             | 1204mm          |
| Height [mm]:             | 140mm           |
| Width [mm]:              | 50mm            |
| Weight [kg]:             | 3,5kg           |
|                          |                 |