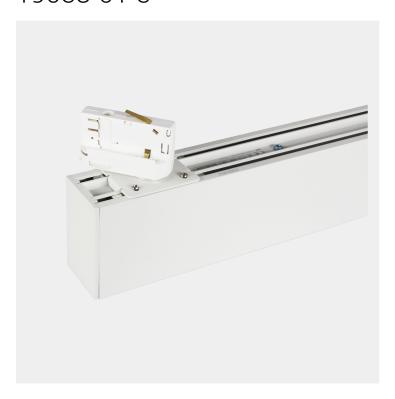

## 19038-01-3

| <b>C €</b> ☐ [P40] [230V   IK08] (IK08) | A** - A         |
|-----------------------------------------|-----------------|
| Lightsource Type:                       | LED (built in)  |
| System Power [W]:                       | 36W             |
| CCT (Color Temperature):                | 4000K           |
| CRI / Ra:                               | 80              |
| Lumen Output:                           | 3235lm          |
| Lumen LED (tc=25):                      | 4300lm          |
| Beam Angle:                             | 110°            |
| Lens (Diffuser):                        | Opal            |
| Dimming:                                | None            |
| System Voltage [V]:                     | 230V 50Hz       |
| Connection:                             | Track 3-Circuit |
| Mounting:                               | Ceiling, Track  |
| Lumen/W:                                | 90lm/W          |
| Color:                                  | White           |
| Length [mm]:                            | 1204mm          |
| Height [mm]:                            | 140mm           |
| Width [mm]:                             | 50mm            |
| Weight [kg]:                            | 3,5kg           |
|                                         |                 |