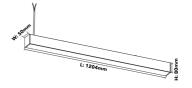

## 19038-01-3

| <b>C €</b> ☐ [P40] [230V   IK08] (IK08) | A** - A         |
|-----------------------------------------|-----------------|
| Lightsource Type:                       | LED (built in)  |
| System Power [W]:                       | 36W             |
| CCT (Color Temperature):                | 4000K           |
| CRI / Ra:                               | 80              |
| Lumen Output:                           | 3235lm          |
| Lumen LED (tc=25):                      | 4300lm          |
| Beam Angle:                             | 110°            |
| Lens (Diffuser):                        | Opal            |
| Dimming:                                | None            |
| System Voltage [V]:                     | 230V 50Hz       |
| Connection:                             | Track 3-Circuit |
| Mounting:                               | Ceiling, Track  |
| Lumen/W:                                | 90lm/W          |
| Color:                                  | White           |
| Length [mm]:                            | 1204mm          |
| Height [mm]:                            | 140mm           |
| Width [mm]:                             | 50mm            |
| Weight [kg]:                            | 3,5kg           |
|                                         |                 |