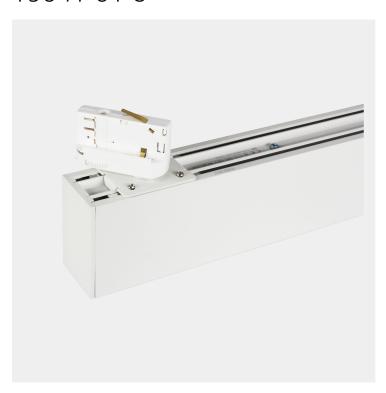

## **Linear Switch**

19041-01-3

| <b>C €</b> ☐ [P40]   230V   1K08   1K08 | A** - A         |
|-----------------------------------------|-----------------|
| Lightsource Type:                       | LED (built in)  |
| System Power [W]:                       | 36W             |
| CCT (Color Temperature):                | 30/35/4000      |
| CRI / Ra:                               | 80              |
| Lumen Output:                           | 3230 (4000K)lm  |
| Lumen LED (tc=25):                      | 4300lm          |
| Beam Angle:                             | 110°            |
| Lens (Diffuser):                        | Opal            |
| Dimming:                                | None            |
| System Voltage [V]:                     | 230V 50Hz       |
| Connection:                             | Track 3-Circuit |
| Mounting:                               | Ceiling, Track  |
| Lumen/W:                                | 90lm/W          |
| Color:                                  | White           |
| Length [mm]:                            | 1204mm          |
| Height [mm]:                            | 140mm           |
| Width [mm]:                             | 50mm            |
| Weight [kg]:                            | 3,5kg           |
|                                         |                 |