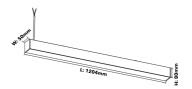

## **Linear Switch**

19041-01-3

| <b>C €</b> ☐ [P40]   230V   1K08   1K08 | A** - A         |
|-----------------------------------------|-----------------|
| Lightsource Type:                       | LED (built in)  |
| System Power [W]:                       | 36W             |
| CCT (Color Temperature):                | 30/35/4000      |
| CRI / Ra:                               | 80              |
| Lumen Output:                           | 3230 (4000K)lm  |
| Lumen LED (tc=25):                      | 4300lm          |
| Beam Angle:                             | 110°            |
| Lens (Diffuser):                        | Opal            |
| Dimming:                                | None            |
| System Voltage [V]:                     | 230V 50Hz       |
| Connection:                             | Track 3-Circuit |
| Mounting:                               | Ceiling, Track  |
| Lumen/W:                                | 90lm/W          |
| Color:                                  | White           |
| Length [mm]:                            | 1204mm          |
| Height [mm]:                            | 140mm           |
| Width [mm]:                             | 50mm            |
| Weight [kg]:                            | 3,5kg           |
|                                         |                 |