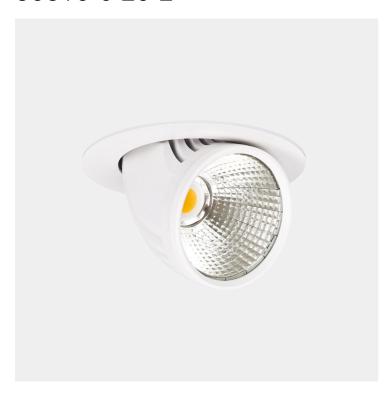

## Seta Mini

30310-6-20-2

Seta Mini is a small and very flexible LED downlight offering great number of adjustment possibilities. The Seta Mini is supplied with a cable connector type 18i3- and can be delivered with a variety of connector options. The downlight is available in three different colors and with a wide range of reflectors. Rotatable 350° and tiltable 70°.