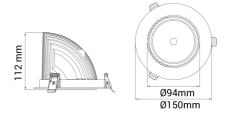

## Seta Mini

30310-6-20-2

Seta Mini is a small and very flexible LED downlight offering great number of adjustment possibilities. The Seta Mini is supplied with a cable connector type 18i3- and can be delivered with a variety of connector options. The downlight is available in three different colors and with a wide range of reflectors. Rotatable 350° and tiltable 70°.