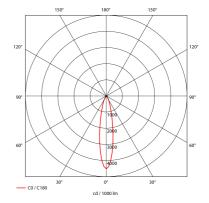

## Seta Mini

30310-6-20-2

Seta Mini is a small and very flexible LED downlight offering great number of adjustment possibilities. The Seta Mini is supplied with a cable connector type 18i3- and can be delivered with a variety of connector options. The downlight is available in three different colors and with a wide range of reflectors. Rotatable 350° and tiltable 70°.