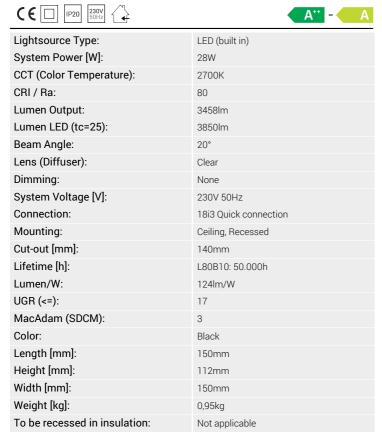

## Seta Mini

30310-6-20-2

Seta Mini is a small and very flexible LED downlight offering great number of adjustment possibilities. The Seta Mini is supplied with a cable connector type 18i3- and can be delivered with a variety of connector options. The downlight is available in three different colors and with a wide range of reflectors. Rotatable 350° and tiltable 70°.