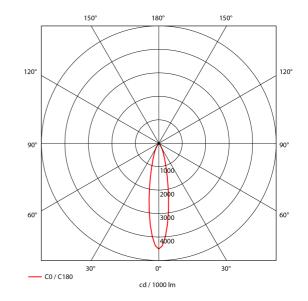

## SPECIFICATIONS

| JI LUI ICATIONS               |                       |
|-------------------------------|-----------------------|
| Lightsource Type:             | LED (built in)        |
| System Power [W]:             | 28W                   |
| CCT (Color Temperature):      | 2700K                 |
| CRI / Ra:                     | 80                    |
| Lumen Output:                 | 3458lm                |
| Lumen LED (tc=25):            | 3850lm                |
| Beam Angle:                   | 20°                   |
| Lens (Diffuser):              | Clear                 |
| Dimming:                      | None                  |
| System Voltage [V]:           | 230V 50Hz             |
| Connection:                   | 18i3 Quick connection |
| Mounting:                     | Ceiling, Recessed     |
| Cut-out [mm]:                 | 140mm                 |
| Lifetime [h]:                 | L80B10: 50.000h       |
| Lumen/W:                      | 124lm/W               |
| UGR (<=):                     | 17                    |
| MacAdam (SDCM):               | 3                     |
| Color:                        | White                 |
| Length [mm]:                  | 150mm                 |
| Height [mm]:                  | 112mm                 |
| Width [mm]:                   | 150mm                 |
| Weight [kg]:                  | 0,95kg                |
| To be recessed in insulation: | Not applicable        |
|                               |                       |