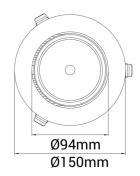

## SPECIFICATIONS

| JI LUI ICATIONS               |                       |
|-------------------------------|-----------------------|
| Lightsource Type:             | LED (built in)        |
| System Power [W]:             | 28W                   |
| CCT (Color Temperature):      | 2700K                 |
| CRI / Ra:                     | 80                    |
| Lumen Output:                 | 3458lm                |
| Lumen LED (tc=25):            | 3850lm                |
| Beam Angle:                   | 20°                   |
| Lens (Diffuser):              | Clear                 |
| Dimming:                      | None                  |
| System Voltage [V]:           | 230V 50Hz             |
| Connection:                   | 18i3 Quick connection |
| Mounting:                     | Ceiling, Recessed     |
| Cut-out [mm]:                 | 140mm                 |
| Lifetime [h]:                 | L80B10: 50.000h       |
| Lumen/W:                      | 124lm/W               |
| UGR (<=):                     | 17                    |
| MacAdam (SDCM):               | 3                     |
| Color:                        | White                 |
| Length [mm]:                  | 150mm                 |
| Height [mm]:                  | 112mm                 |
| Width [mm]:                   | 150mm                 |
| Weight [kg]:                  | 0,95kg                |
| To be recessed in insulation: | Not applicable        |
|                               |                       |