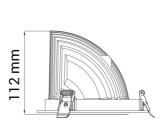

## SPECIFICATIONS

| JI LUI ICATIONS               |                       |
|-------------------------------|-----------------------|
| Lightsource Type:             | LED (built in)        |
| System Power [W]:             | 28W                   |
| CCT (Color Temperature):      | 2700K                 |
| CRI / Ra:                     | 80                    |
| Lumen Output:                 | 3458lm                |
| Lumen LED (tc=25):            | 3850lm                |
| Beam Angle:                   | 20°                   |
| Lens (Diffuser):              | Clear                 |
| Dimming:                      | None                  |
| System Voltage [V]:           | 230V 50Hz             |
| Connection:                   | 18i3 Quick connection |
| Mounting:                     | Ceiling, Recessed     |
| Cut-out [mm]:                 | 140mm                 |
| Lifetime [h]:                 | L80B10: 50.000h       |
| Lumen/W:                      | 124lm/W               |
| UGR (<=):                     | 17                    |
| MacAdam (SDCM):               | 3                     |
| Color:                        | White                 |
| Length [mm]:                  | 150mm                 |
| Height [mm]:                  | 112mm                 |
| Width [mm]:                   | 150mm                 |
| Weight [kg]:                  | 0,95kg                |
| To be recessed in insulation: | Not applicable        |
|                               |                       |