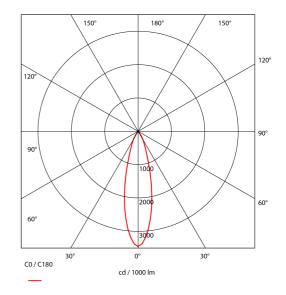

## SPECIFICATIONS

| Lightsource Type:             | LED (built in)        |
|-------------------------------|-----------------------|
| System Power [W]:             | 28W                   |
| CCT (Color Temperature):      | 2700К                 |
| CRI / Ra:                     | 80                    |
| Lumen Output:                 | 3574lm                |
| Lumen LED (tc=25):            | 3850lm                |
| Beam Angle:                   | 30°                   |
| Lens (Diffuser):              | Clear                 |
| Dimming:                      | None                  |
| System Voltage [V]:           | 230V 50Hz             |
| Connection:                   | 18i3 Quick connection |
| Mounting:                     | Ceiling, Recessed     |
| Cut-out [mm]:                 | 140mm                 |
| Lifetime [h]:                 | L80B10: 50.000h       |
| Lumen/W:                      | 128lm/W               |
| UGR (<=):                     | 17                    |
| MacAdam (SDCM):               | 3                     |
| Color:                        | White                 |
| Length [mm]:                  | 150mm                 |
| Height [mm]:                  | 112mm                 |
| Width [mm]:                   | 150mm                 |
| Weight [kg]:                  | 0,95kg                |
| To be recessed in insulation: | Not applicable        |