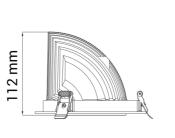

## SPECIFICATIONS

| Lightsource Type:             | LED (built in)        |
|-------------------------------|-----------------------|
| System Power [W]:             | 28W                   |
| CCT (Color Temperature):      | 2700К                 |
| CRI / Ra:                     | 80                    |
| Lumen Output:                 | 3574lm                |
| Lumen LED (tc=25):            | 3850lm                |
| Beam Angle:                   | 30°                   |
| Lens (Diffuser):              | Clear                 |
| Dimming:                      | None                  |
| System Voltage [V]:           | 230V 50Hz             |
| Connection:                   | 18i3 Quick connection |
| Mounting:                     | Ceiling, Recessed     |
| Cut-out [mm]:                 | 140mm                 |
| Lifetime [h]:                 | L80B10: 50.000h       |
| Lumen/W:                      | 128lm/W               |
| UGR (<=):                     | 17                    |
| MacAdam (SDCM):               | 3                     |
| Color:                        | White                 |
| Length [mm]:                  | 150mm                 |
| Height [mm]:                  | 112mm                 |
| Width [mm]:                   | 150mm                 |
| Weight [kg]:                  | 0,95kg                |
| To be recessed in insulation: | Not applicable        |