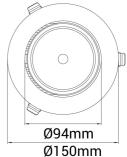

## SPECIFICATIONS

| Lightsource Type:             | LED (built in)        |
|-------------------------------|-----------------------|
| System Power [W]:             | 28W                   |
| CCT (Color Temperature):      | 2700К                 |
| CRI / Ra:                     | 80                    |
| Lumen Output:                 | 3574lm                |
| Lumen LED (tc=25):            | 3850lm                |
| Beam Angle:                   | 30°                   |
| Lens (Diffuser):              | Clear                 |
| Dimming:                      | None                  |
| System Voltage [V]:           | 230V 50Hz             |
| Connection:                   | 18i3 Quick connection |
| Mounting:                     | Ceiling, Recessed     |
| Cut-out [mm]:                 | 140mm                 |
| Lifetime [h]:                 | L80B10: 50.000h       |
| Lumen/W:                      | 128lm/W               |
| UGR (<=):                     | 17                    |
| MacAdam (SDCM):               | 3                     |
| Color:                        | White                 |
| Length [mm]:                  | 150mm                 |
| Height [mm]:                  | 112mm                 |
| Width [mm]:                   | 150mm                 |
| Weight [kg]:                  | 0,95kg                |
| To be recessed in insulation: | Not applicable        |