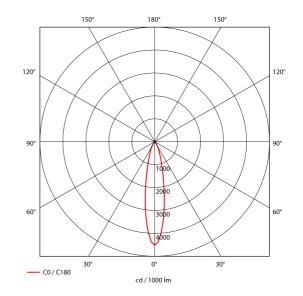

## SPECIFICATIONS

| Lightsource Type:             | LED (built in)        |
|-------------------------------|-----------------------|
| System Power [W]:             | 28W                   |
| CCT (Color Temperature):      | 3000K                 |
| CRI / Ra:                     | 80                    |
| Lumen Output:                 | 3565lm                |
| Lumen LED (tc=25):            | 3950lm                |
| Beam Angle:                   | 20°                   |
| Lens (Diffuser):              | Clear                 |
| Dimming:                      | None                  |
| System Voltage [V]:           | 230V 50Hz             |
| Connection:                   | 18i3 Quick connection |
| Mounting:                     | Ceiling, Recessed     |
| Cut-out [mm]:                 | 140mm                 |
| Lifetime [h]:                 | L80B10: 50.000h       |
| Lumen/W:                      | 127lm/W               |
| UGR (<=):                     | 17                    |
| MacAdam (SDCM):               | 3                     |
| Color:                        | Grey                  |
| Length [mm]:                  | 150mm                 |
| Height [mm]:                  | 112mm                 |
| Width [mm]:                   | 150mm                 |
| Weight [kg]:                  | 0,95kg                |
| To be recessed in insulation: | Not applicable        |
|                               |                       |