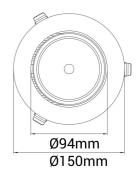

## SPECIFICATIONS

| Lightsource Type:             | LED (built in)        |
|-------------------------------|-----------------------|
| System Power [W]:             | 28W                   |
| CCT (Color Temperature):      | 3000K                 |
| CRI / Ra:                     | 80                    |
| Lumen Output:                 | 3565lm                |
| Lumen LED (tc=25):            | 3950lm                |
| Beam Angle:                   | 20°                   |
| Lens (Diffuser):              | Clear                 |
| Dimming:                      | None                  |
| System Voltage [V]:           | 230V 50Hz             |
| Connection:                   | 18i3 Quick connection |
| Mounting:                     | Ceiling, Recessed     |
| Cut-out [mm]:                 | 140mm                 |
| Lifetime [h]:                 | L80B10: 50.000h       |
| Lumen/W:                      | 127lm/W               |
| UGR (<=):                     | 17                    |
| MacAdam (SDCM):               | 3                     |
| Color:                        | Grey                  |
| Length [mm]:                  | 150mm                 |
| Height [mm]:                  | 112mm                 |
| Width [mm]:                   | 150mm                 |
| Weight [kg]:                  | 0,95kg                |
| To be recessed in insulation: | Not applicable        |
|                               |                       |