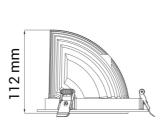

## SPECIFICATIONS

| Lightsource Type:             | LED (built in)        |
|-------------------------------|-----------------------|
| System Power [W]:             | 28W                   |
| CCT (Color Temperature):      | 3000K                 |
| CRI / Ra:                     | 80                    |
| Lumen Output:                 | 3565lm                |
| Lumen LED (tc=25):            | 3950lm                |
| Beam Angle:                   | 20°                   |
| Lens (Diffuser):              | Clear                 |
| Dimming:                      | None                  |
| System Voltage [V]:           | 230V 50Hz             |
| Connection:                   | 18i3 Quick connection |
| Mounting:                     | Ceiling, Recessed     |
| Cut-out [mm]:                 | 140mm                 |
| Lifetime [h]:                 | L80B10: 50.000h       |
| Lumen/W:                      | 127lm/W               |
| UGR (<=):                     | 17                    |
| MacAdam (SDCM):               | 3                     |
| Color:                        | Grey                  |
| Length [mm]:                  | 150mm                 |
| Height [mm]:                  | 112mm                 |
| Width [mm]:                   | 150mm                 |
| Weight [kg]:                  | 0,95kg                |
| To be recessed in insulation: | Not applicable        |
|                               |                       |