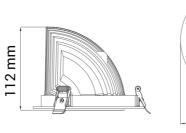

## **Seta Mini**

| SPECIFICATIONS                |                       |
|-------------------------------|-----------------------|
| Lightsource Type:             | LED (built in)        |
| System Power [W]:             | 28W                   |
| CCT (Color Temperature):      | 3000K                 |
| CRI / Ra:                     | 80                    |
| Lumen Output:                 | 3685lm                |
| Lumen LED (tc=25):            | 3950lm                |
| Beam Angle:                   | 30°                   |
| Lens (Diffuser):              | Clear                 |
| Dimming:                      | None                  |
| System Voltage [V]:           | 230V 50Hz             |
| Connection:                   | 18i3 Quick connection |
| Mounting:                     | Ceiling, Recessed     |
| Cut-out [mm]:                 | 140mm                 |
| Lifetime [h]:                 | L80B10: 50.000h       |
| Lumen/W:                      | 132lm/W               |
| MacAdam (SDCM):               | 3                     |
| Color:                        | Black                 |
| Length [mm]:                  | 150mm                 |
| Height [mm]:                  | 112mm                 |
| Width [mm]:                   | 150mm                 |
| Weight [kg]:                  | 0,95kg                |
| To be recessed in insulation: | Not applicable        |