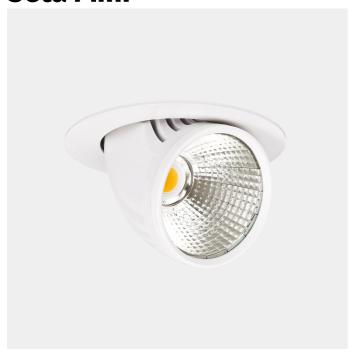

Seta Mini is a small and very flexible LED downlight offering great number of adjustment possibilities. The Seta Mini is supplied with a cable connector type 18i3- and can be delivered with a variety of connector options. The downlight is available in three different colors and with a wide range of reflectors. Rotatable 350° and tiltable 70°.