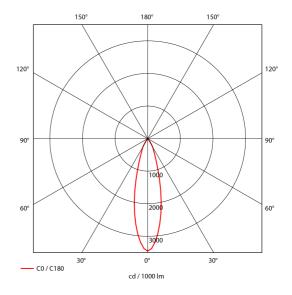

## **Seta Mini**

| SPECIFICATIONS                |                       |
|-------------------------------|-----------------------|
| Lightsource Type:             | LED (built in)        |
| System Power [W]:             | 28W                   |
| CCT (Color Temperature):      | 3000K                 |
| CRI / Ra:                     | 80                    |
| Lumen Output:                 | 3685lm                |
| Lumen LED (tc=25):            | 3950lm                |
| Beam Angle:                   | 30°                   |
| Lens (Diffuser):              | Clear                 |
| Dimming:                      | None                  |
| System Voltage [V]:           | 230V 50Hz             |
| Connection:                   | 18i3 Quick connection |
| Mounting:                     | Ceiling, Recessed     |
| Cut-out [mm]:                 | 140mm                 |
| Lifetime [h]:                 | L80B10: 50.000h       |
| Lumen/W:                      | 132lm/W               |
| MacAdam (SDCM):               | 3                     |
| Color:                        | Black                 |
| Length [mm]:                  | 150mm                 |
| Height [mm]:                  | 112mm                 |
| Width [mm]:                   | 150mm                 |
| Weight [kg]:                  | 0,95kg                |
| To be recessed in insulation: | Not applicable        |