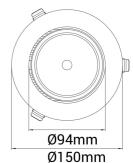

## **Seta Mini**

| SPECIFICATIONS                |                       |
|-------------------------------|-----------------------|
| Lightsource Type:             | LED (built in)        |
| System Power [W]:             | 28W                   |
| CCT (Color Temperature):      | 3000K                 |
| CRI / Ra:                     | 80                    |
| Lumen Output:                 | 3685lm                |
| Lumen LED (tc=25):            | 3950lm                |
| Beam Angle:                   | 30°                   |
| Lens (Diffuser):              | Clear                 |
| Dimming:                      | None                  |
| System Voltage [V]:           | 230V 50Hz             |
| Connection:                   | 18i3 Quick connection |
| Mounting:                     | Ceiling, Recessed     |
| Cut-out [mm]:                 | 140mm                 |
| Lifetime [h]:                 | L80B10: 50.000h       |
| Lumen/W:                      | 132lm/W               |
| MacAdam (SDCM):               | 3                     |
| Color:                        | Black                 |
| Length [mm]:                  | 150mm                 |
| Height [mm]:                  | 112mm                 |
| Width [mm]:                   | 150mm                 |
| Weight [kg]:                  | 0,95kg                |
| To be recessed in insulation: | Not applicable        |