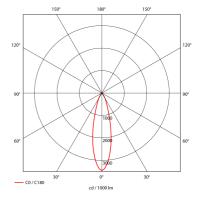

## Seta Mini

30318-6-30-3

Seta Mini is a small and very flexible LED downlight offering great number of adjustment possibilities. The Seta Mini is supplied with a cable connector type 18i3- and can be delivered with a variety of connector options. The downlight is available in three different colors and with a wide range of reflectors. Rotatable 350° and tiltable 70°.