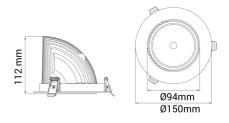

## Seta Mini

30318-6-30-3

Seta Mini is a small and very flexible LED downlight offering great number of adjustment possibilities. The Seta Mini is supplied with a cable connector type 18i3- and can be delivered with a variety of connector options. The downlight is available in three different colors and with a wide range of reflectors. Rotatable 350° and tiltable 70°.