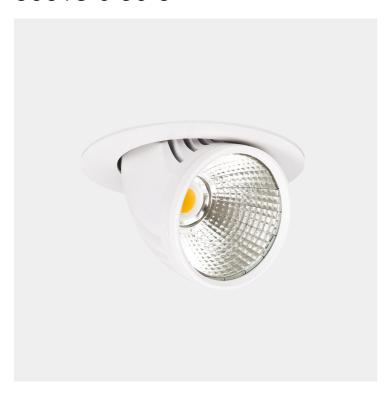

## Seta Mini

30318-6-30-3

Seta Mini is a small and very flexible LED downlight offering great number of adjustment possibilities. The Seta Mini is supplied with a cable connector type 18i3- and can be delivered with a variety of connector options. The downlight is available in three different colors and with a wide range of reflectors. Rotatable 350° and tiltable 70°.