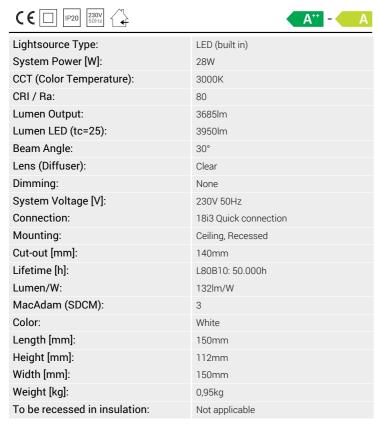

## Seta Mini

30318-6-30-3

Seta Mini is a small and very flexible LED downlight offering great number of adjustment possibilities. The Seta Mini is supplied with a cable connector type 18i3- and can be delivered with a variety of connector options. The downlight is available in three different colors and with a wide range of reflectors. Rotatable 350° and tiltable 70°.