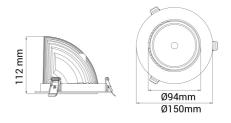

## Seta Mini

30318-7-30-1

Seta Mini is a small and very flexible LED downlight offering great number of adjustment possibilities. The Seta Mini is supplied with a cable connector type 18i3- and can be delivered with a variety of connector options. The downlight is available in three different colors and with a wide range of reflectors. Rotatable 350° and tiltable 70°.