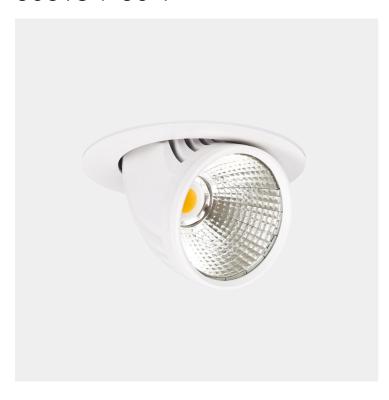

## Seta Mini

30318-7-30-1

Seta Mini is a small and very flexible LED downlight offering great number of adjustment possibilities. The Seta Mini is supplied with a cable connector type 18i3- and can be delivered with a variety of connector options. The downlight is available in three different colors and with a wide range of reflectors. Rotatable 350° and tiltable 70°.