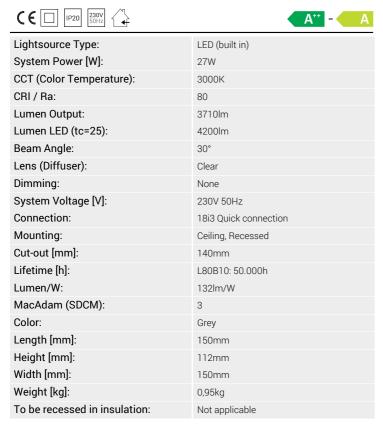

## Seta Mini

30318-7-30-1

Seta Mini is a small and very flexible LED downlight offering great number of adjustment possibilities. The Seta Mini is supplied with a cable connector type 18i3- and can be delivered with a variety of connector options. The downlight is available in three different colors and with a wide range of reflectors. Rotatable 350° and tiltable 70°.