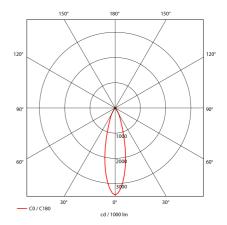

## Seta Mini

30318-7-30-1

Seta Mini is a small and very flexible LED downlight offering great number of adjustment possibilities. The Seta Mini is supplied with a cable connector type 18i3- and can be delivered with a variety of connector options. The downlight is available in three different colors and with a wide range of reflectors. Rotatable 350° and tiltable 70°.