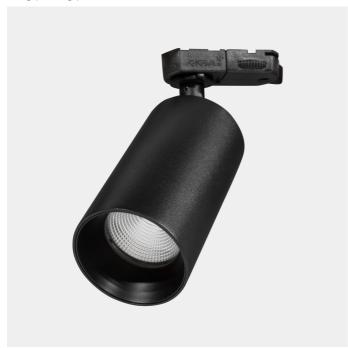

## **Tania Mini**

**(€** ☐ IP20 230V 50Hz

| SPECIFICATIONS           |                 |
|--------------------------|-----------------|
| Lightsource Type:        | LED (built in)  |
| System Power [W]:        | 14,5W           |
| CCT (Color Temperature): | 2700K           |
| CRI / Ra:                | 90              |
| Lumen Output:            | 1400lm          |
| Lumen LED (tc=25):       | 1450lm          |
| Beam Angle:              | 25°             |
| Lens (Diffuser):         | Clear           |
| Dimming:                 | Phase-Cut       |
| System Voltage [V]:      | 230V 50Hz       |
| Connection:              | Track 3-Circuit |
| Mounting:                | Track, Ceiling  |
| Lifetime [h]:            | L80B10: 55 000h |
| MacAdam (SDCM):          | 3               |
| Color:                   | Black           |
| Length [mm]:             | 147mm           |
| Width [mm]:              | 60mm            |

Tania Mini is a small spotlight in a contemporary design. Perfect for use at home and in other commercial settings. Choose between  ${\bf 1}$  or 3-circut connection. Front ring is sold separately. This version is with LED COB and no changeable lightbulb. L147mm Ø60mm.