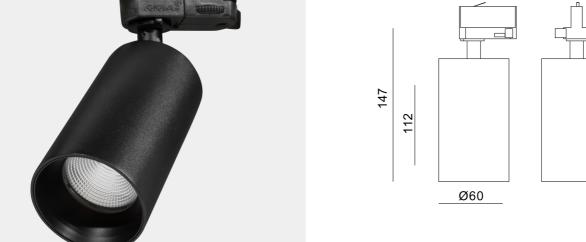

## **Tania Mini**

**(€** ☐ IP20 230V 50Hz

| SPECIFICATIONS           |                 |
|--------------------------|-----------------|
| Lightsource Type:        | LED (built in)  |
| System Power [W]:        | 14,5W           |
| CCT (Color Temperature): | 2700K           |
| CRI / Ra:                | 90              |
| Lumen Output:            | 1400lm          |
| Lumen LED (tc=25):       | 1450lm          |
| Beam Angle:              | 25°             |
| Lens (Diffuser):         | Clear           |
| Dimming:                 | Phase-Cut       |
| System Voltage [V]:      | 230V 50Hz       |
| Connection:              | Track 3-Circuit |
| Mounting:                | Track, Ceiling  |
| Lifetime [h]:            | L80B10: 55 000h |
| MacAdam (SDCM):          | 3               |
| Color:                   | Black           |
| Length [mm]:             | 147mm           |
| Width [mm]:              | 60mm            |

Tania Mini is a small spotlight in a contemporary design. Perfect for use at home and in other commercial settings. Choose between  ${\bf 1}$  or 3-circut connection. Front ring is sold separately. This version is with LED COB and no changeable lightbulb. L147mm Ø60mm.