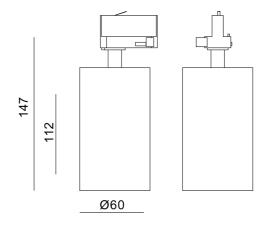

## **Tania Mini**

C E P20 P20V AT - A

SPECIFICATIONS

Tania Mini is a small spotlight in a contemporary design. Perfect for use at home and in other commercial settings. Choose between 1 or 3-circut connection. Front ring is sold separately. This version is with LED COB and no changeable lightbulb. L147mm Ø60mm.