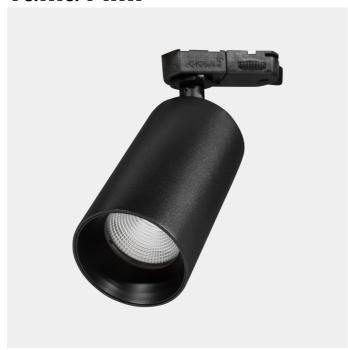

## **Tania Mini**

C E P20 P20V AT - A

SPECIFICATIONS

Tania Mini is a small spotlight in a contemporary design. Perfect for use at home and in other commercial settings. Choose between 1 or 3-circut connection. Front ring is sold separately. This version is with LED COB and no changeable lightbulb. L147mm Ø60mm.