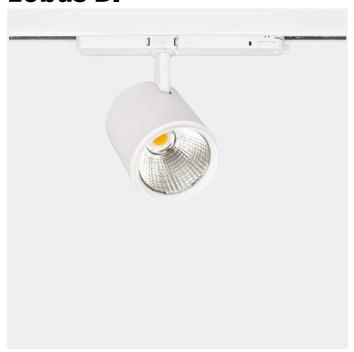

Lobus is a small and elegant spotlight for use in track lighting systems. This spotlight has very high lumen output per watt and this puts it in the top segment. The Lobus is very flexible, offering numerous adjustment possibilities making it easy to achieve the perfect light design in stores. The Lobus is available with three different reflectors and comes in three different colors.