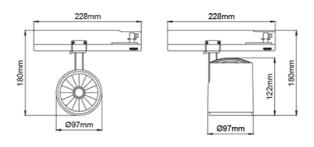

## **Lobus BI**

| <b>C €</b> □ □ □ □ □ □ □ □ □ □ □ □ □ □ □ □ □ □ | A** - A         |
|------------------------------------------------|-----------------|
| SPECIFICATIONS                                 |                 |
| Lightsource Type:                              | LED (built in)  |
| System Power [W]:                              | 30W             |
| CCT (Color Temperature):                       | Fresh Food      |
| CRI / Ra:                                      | 80              |
| Lumen Output:                                  | 2233lm          |
| Lumen LED (tc=25):                             | 2600lm          |
| Beam Angle:                                    | 60°             |
| Lens (Diffuser):                               | Clear           |
| Dimming:                                       | None            |
| System Voltage [V]:                            | 230V 50Hz       |
| Connection:                                    | Track 3-Circuit |
| Mounting:                                      | Ceiling, Track  |
| Lifetime [h]:                                  | L80B10: 50.000h |
| Lumen/W:                                       | 74lm/W          |
| MacAdam (SDCM):                                | 3               |
| Color:                                         | White           |
| Length [mm]:                                   | 228mm           |
| Height [mm]:                                   | 180mm           |
| Width [mm]:                                    | 97mm            |
| Weight [kg]:                                   | 1,1kg           |