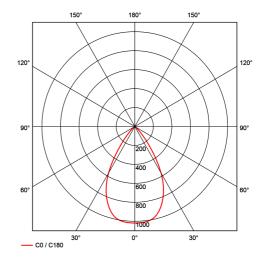

## **Lobus BI**

| <b>C €</b> □ □ □ □ □ □ □ □ □ □ □ □ □ □ □ □ □ □ | A** - A         |
|------------------------------------------------|-----------------|
| SPECIFICATIONS                                 |                 |
| Lightsource Type:                              | LED (built in)  |
| System Power [W]:                              | 30W             |
| CCT (Color Temperature):                       | Fresh Food      |
| CRI / Ra:                                      | 80              |
| Lumen Output:                                  | 2233lm          |
| Lumen LED (tc=25):                             | 2600lm          |
| Beam Angle:                                    | 60°             |
| Lens (Diffuser):                               | Clear           |
| Dimming:                                       | None            |
| System Voltage [V]:                            | 230V 50Hz       |
| Connection:                                    | Track 3-Circuit |
| Mounting:                                      | Ceiling, Track  |
| Lifetime [h]:                                  | L80B10: 50.000h |
| Lumen/W:                                       | 74lm/W          |
| MacAdam (SDCM):                                | 3               |
| Color:                                         | White           |
| Length [mm]:                                   | 228mm           |
| Height [mm]:                                   | 180mm           |
| Width [mm]:                                    | 97mm            |
| Weight [kg]:                                   | 1,1kg           |