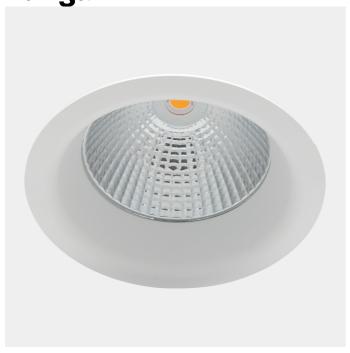

This series of IP44 downlights is named Auriga. Thanks to the IP44 rating the luminaire is very well suitable to outdoor use. Auriga is supplied with 2m cable for power connection.