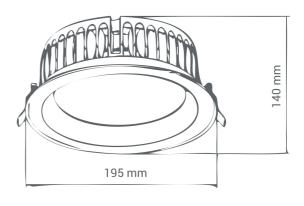

**Auriga** 

| <b>C €</b> □ □ □ □ □ □ □ □ □ □ □ □ □ □ □ □ □ □ | $A^{+}$         |
|------------------------------------------------|-----------------|
| SPECIFICATIONS                                 |                 |
| Lightsource Type:                              | LED (built in)  |
| System Power [W]:                              | 21W             |
| CCT (Color Temperature):                       | 3000K           |
| CRI / Ra:                                      | 80              |
| Lumen Output:                                  | 2150lm          |
| Lumen LED (tc=25):                             | 2171lm          |
| Beam Angle:                                    | 40°             |
| Lens (Diffuser):                               | Clear           |
| Dimming:                                       | None            |
| System Voltage [V]:                            | 230V 50Hz       |
| Mounting:                                      | Recessed        |
| Cut-out [mm]:                                  | 176mm           |
| Lifetime [h]:                                  | L80B10: 75 000h |
| Lumen/W:                                       | 102lm/W         |
| Color:                                         | White           |
| Height [mm]:                                   | 140mm           |
| Width [mm]:                                    | 195mm           |
| To be recessed in insulation:                  | No              |
|                                                |                 |