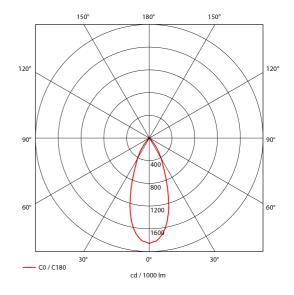

**Auriga** 

| <b>C €</b> □ □ □ □ □ □ □ □ □ □ □ □ □ □ □ □ □ □ | $A^{+}$         |
|------------------------------------------------|-----------------|
| SPECIFICATIONS                                 |                 |
| Lightsource Type:                              | LED (built in)  |
| System Power [W]:                              | 21W             |
| CCT (Color Temperature):                       | 3000K           |
| CRI / Ra:                                      | 80              |
| Lumen Output:                                  | 2150lm          |
| Lumen LED (tc=25):                             | 2171lm          |
| Beam Angle:                                    | 40°             |
| Lens (Diffuser):                               | Clear           |
| Dimming:                                       | None            |
| System Voltage [V]:                            | 230V 50Hz       |
| Mounting:                                      | Recessed        |
| Cut-out [mm]:                                  | 176mm           |
| Lifetime [h]:                                  | L80B10: 75 000h |
| Lumen/W:                                       | 102lm/W         |
| Color:                                         | White           |
| Height [mm]:                                   | 140mm           |
| Width [mm]:                                    | 195mm           |
| To be recessed in insulation:                  | No              |
|                                                |                 |