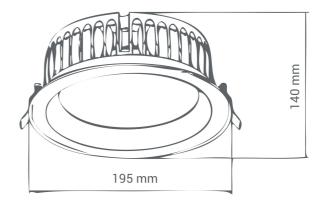

| <b>C €</b> □ IP44 230V   IK05   IK05 | $A^{+}$         |
|--------------------------------------|-----------------|
| Lightsource Type:                    | LED (built in)  |
| System Power [W]:                    | 31W             |
| CCT (Color Temperature):             | 3000K           |
| CRI / Ra:                            | 80              |
| Lumen Output:                        | 2700lm          |
| Lumen LED (tc=25):                   | 2700lm          |
| Beam Angle:                          | 40°             |
| Lens (Diffuser):                     | Clear           |
| Dimming:                             | None            |
| System Voltage [V]:                  | 230V 50Hz       |
| Mounting:                            | Recessed        |
| Cut-out [mm]:                        | 176mm           |
| Lifetime [h]:                        | L80B10: 75 000h |
| Lumen/W:                             | 87lm/W          |
| Color:                               | Grey            |
| Height [mm]:                         | 140mm           |
| Width [mm]:                          | 195mm           |
| To be recessed in insulation:        | No              |