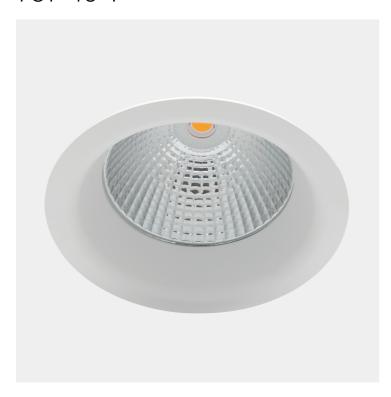

## **Auriga** 737-40-1

This series of IP44 downlights is named Auriga. Thanks to the IP44 rating the luminaire is very well suitable to outdoor use. Auriga is supplied with 2m cable for power connection.