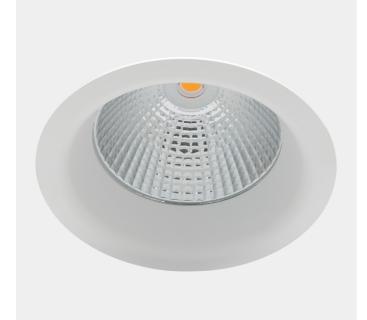

## Auriga

NORLUX

Lighting Solutions

This series of IP44 downlights is named Auriga. Thanks to the IP44 rating the luminaire is very well suitable to outdoor use. Auriga is supplied with 2m cable for power connection.