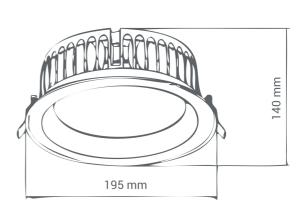

| SPECIFICATIONS                |                 |
|-------------------------------|-----------------|
| Lightsource Type:             | LED (built in)  |
| System Power [W]:             | 31W             |
| CCT (Color Temperature):      | 3000K           |
| CRI / Ra:                     | 80              |
| Lumen Output:                 | 2700lm          |
| Lumen LED (tc=25):            | 2700lm          |
| Beam Angle:                   | 40°             |
| Lens (Diffuser):              | Clear           |
| Dimming:                      | None            |
| System Voltage [V]:           | 230V 50Hz       |
| Mounting:                     | Recessed        |
| Cut-out [mm]:                 | 176mm           |
| Lifetime [h]:                 | L80B10: 75 000h |
| Lumen/W:                      | 87lm/W          |
| Color:                        | White           |
| Height [mm]:                  | 140mm           |
| Width [mm]:                   | 195mm           |
| To be recessed in insulation: | No              |
|                               |                 |